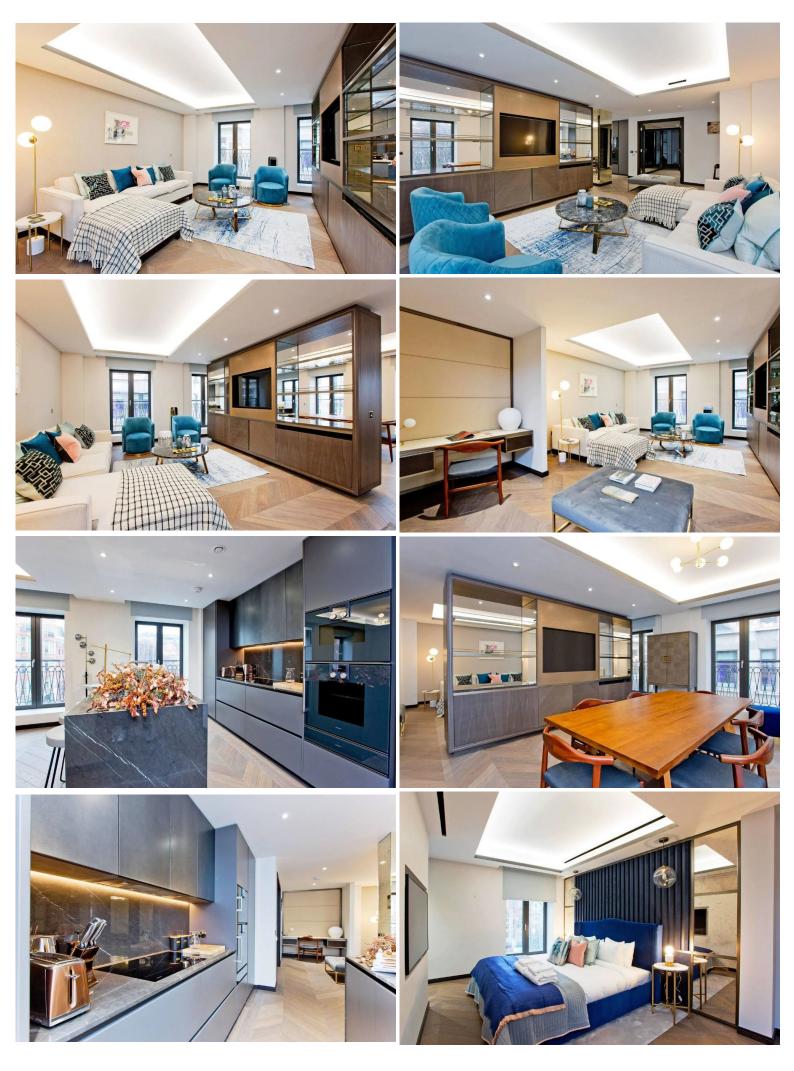

Back home, you'll be welcomed by cool design features, warm jewel tones, luxurious textiles and high-end appliances designed to make your life easy. Speaking of the easy life – the owners of this apartment have thought of everything, and even offer extras such as a filled fridge upon arrival, a 24-hour concierge service and even room service from their own restaurant! The amenities of this apartment include: WiFi internet, air conditioning, TV, dishwasher, fridge freezer, microwave oven, iron, washing machine, dryer, hair dryer, central heating, parking and a lift to access the apartment itself.