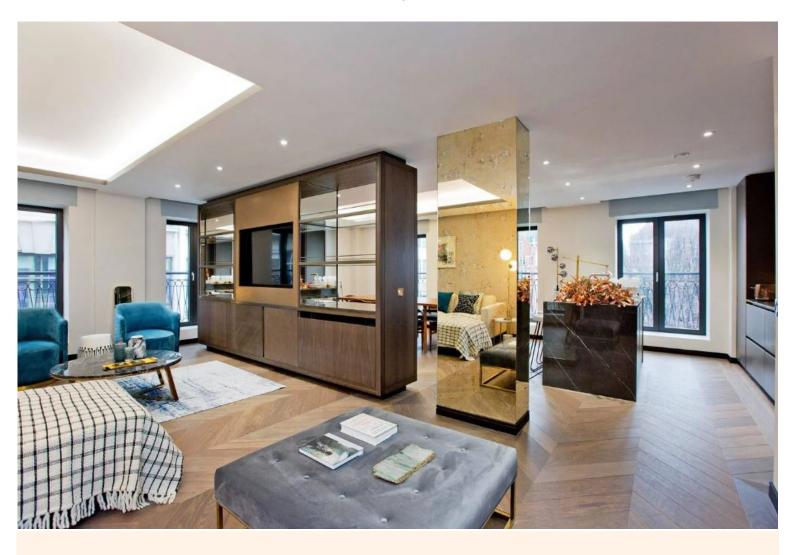

Back home, you'll be welcomed by cool design features, warm jewel tones, luxurious textiles and high-end appliances designed to make your life easy. Speaking of the easy life – the owners of this apartment have thought of everything, and even offer extras such as a filled fridge upon arrival, a 24-hour concierge service and even room service from their own restaurant! The amenities of this apartment include: WiFi internet, air conditioning, TV, dishwasher, fridge freezer, microwave oven, iron, washing machine, dryer, hair dryer, central heating, parking and a lift to access the apartment itself.