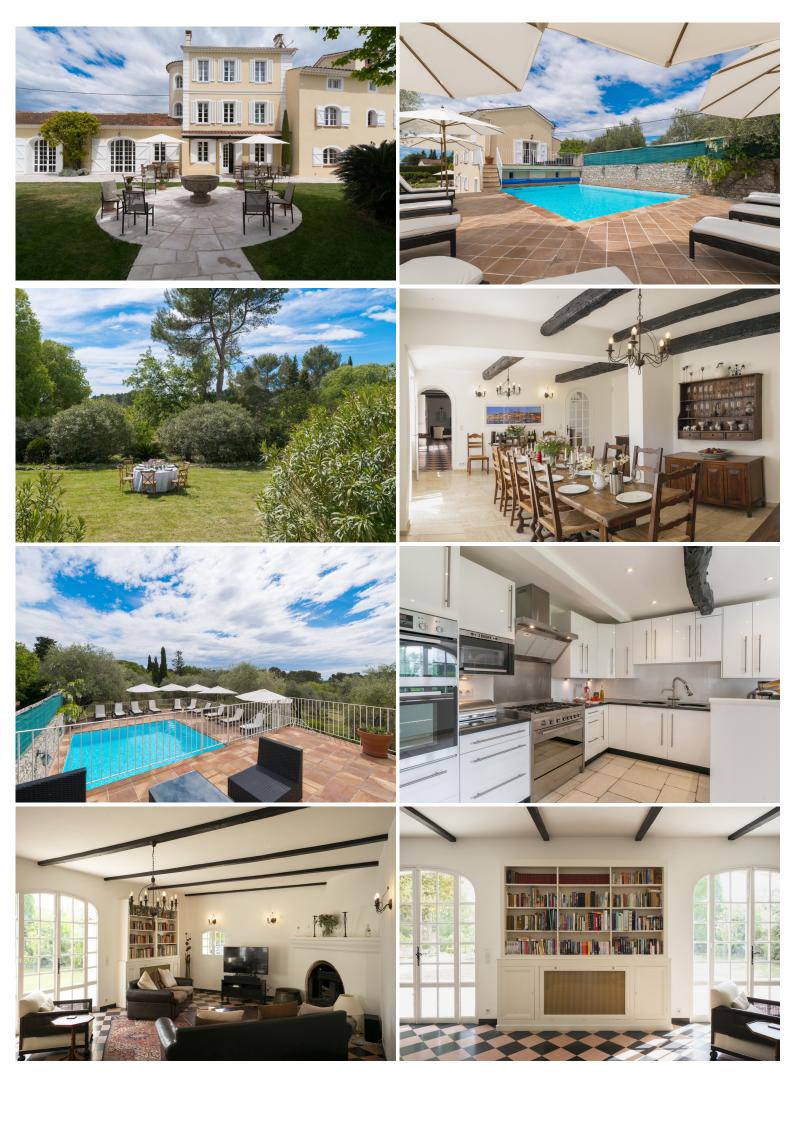

"Heatable pool, tennis court, large grounds and located close to the aromatically scented town of Grasse, this is a superb large villa".

This is a beautiful 18th century farmhouse with accommodation spread over three floors and set in over four acres of gardens. With its own tennis court and heatable pool you would be forgiven for wanting to spend all your holiday within the confines of the villa, however it is also well located, being near impressive towns such as Grasse (3 miles), Cabris and Valbonne (7 miles). Cannes is also only 10 miles distant.

The villa itself is classically French but with all the mod cons - a new kitchen, bedrooms have air conditioning and WiFi as standard.

There is a terrace that runs for the length of the building with several outdoor dining areas, a barbecue and table tennis table.

#### **Ground Floor:**

Living room with French doors to the grounds Dining room with French doors to the grounds Kitchen Guest WC Double bedroom with ensuite shower room

#### **Grounds:**

Gated and heatable swimming pool with roman step entrance 8.5m x 6.5m (1.8m deep)
Table tennis table
Tennis court
Barbecue
Parking
Two fountains