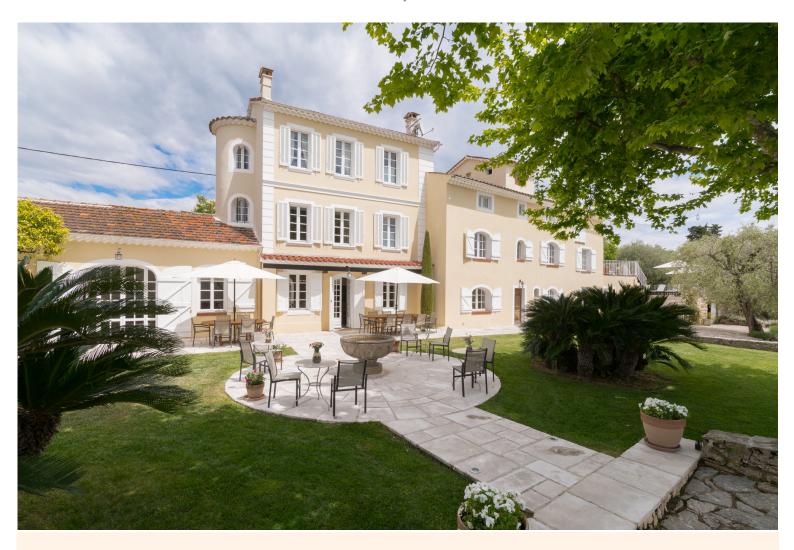

"Heatable pool, tennis court, large grounds and located close to the aromatically scented town of Grasse, this is a superb large villa".

This is a beautiful 18th century farmhouse with accommodation spread over three floors and set in over four acres of gardens. With its own tennis court and heatable pool you would be forgiven for wanting to spend all your holiday within the confines of the villa, however it is also well located, being near impressive towns such as Grasse (3 miles), Cabris and Valbonne (7 miles). Cannes is also only 10 miles distant.

The villa itself is classically French but with all the mod cons - a new kitchen, bedrooms have air conditioning and WiFi as standard.

There is a terrace that runs for the length of the building with several outdoor dining areas, a barbecue and table tennis table.

This villa would be perfect for extended family get togethers (there is something for grandparents, parents, children and grand children to enjoy), large groups of friends or even a special celebration.