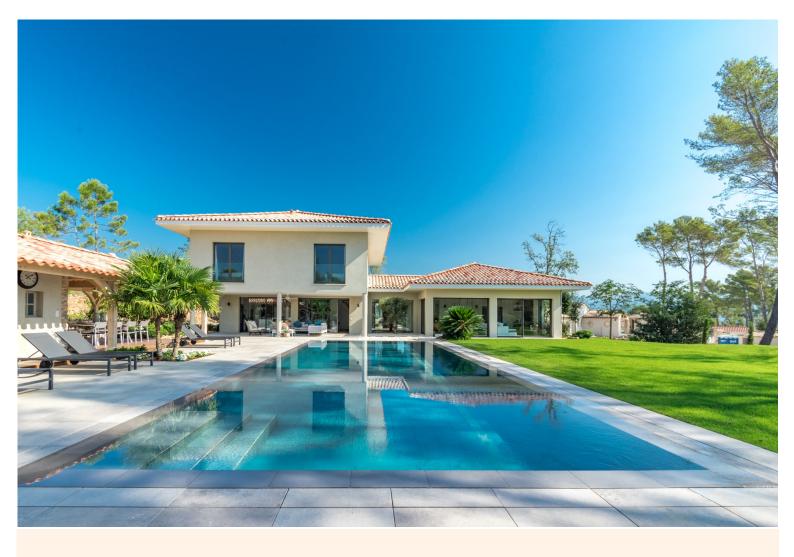

"This high quality modern villa with private heatable pool, tennis court and boules pitch is an excellent base from which to explore the beautiful rolling countryside behind Cannes and the Cote d'Azur".

This elegant family home is ideally placed to easily reach two renowned golf courses, many local villages such as Tourrettes, Montaroux & Valbonne with their quaint shops and gourmet restaurants and Cannes glamorous palm-lined promenade and beach.

### Grounds:

Private, heatable swimming pool (Roman steps) with sunbathing area, mature grounds comprising mature trees, ample lawn areas and shaded spots, large covered at freece diping terrace. BBO, tennis court pétangue court and car parking

large covered al fresco dining terrace, BBQ, tennis court, pétanque court and car parking.

DISTANCES: Cannes: 40 minutes. Nice airport: 50 minutes. Marseilles airport: 1 hour 50 minutes. Le Golf de Terre Blanche: 15 minutes on foot, 3 min by car