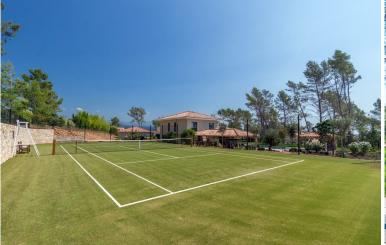

### Grounds:

Private, heatable swimming pool (Roman steps) with sunbathing area, mature grounds comprising mature trees, ample lawn areas and shaded spots, large covered at freece diping terrace. BBO, tennis court pétangue court and car parking

large covered al fresco dining terrace, BBQ, tennis court, pétanque court and car parking.

DISTANCES: Cannes: 40 minutes. Nice airport: 50 minutes. Marseilles airport: 1 hour 50 minutes. Le Golf de Terre Blanche: 15 minutes on foot, 3 min by car