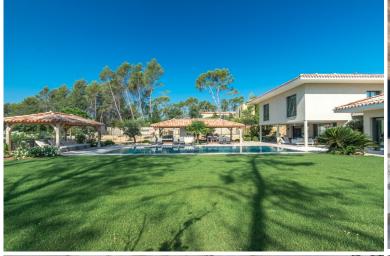

### Grounds:

Private, heatable swimming pool (Roman steps) with sunbathing area, mature grounds comprising mature trees, ample lawn areas and shaded spots, large covered at freece diping terrace. BBO, tennis court pétangue court and car parking

large covered al fresco dining terrace, BBQ, tennis court, pétanque court and car parking.

DISTANCES: Cannes: 40 minutes. Nice airport: 50 minutes. Marseilles airport: 1 hour 50 minutes. Le Golf de Terre Blanche: 15 minutes on foot, 3 min by car