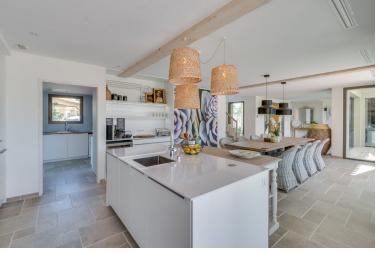

### **Ground Floor:**

Spacious sunny living area with wide patio doors to pool, patio and garden lounge area with al fresco dining facilities. Fully equipped kitchen, living & dining room.

A small adjoining living room can be transformed into 1 x double bedroom with adjoining bathroom Guest WC.