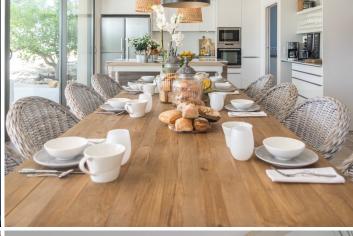

### **Ground Floor:**

Spacious sunny living area with wide patio doors to pool, patio and garden lounge area with al fresco dining facilities. Fully equipped kitchen, living & dining room.

A small adjoining living room can be transformed into 1 x double bedroom with adjoining bathroom Guest WC.