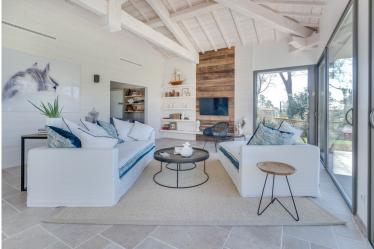

### **Ground Floor:**

Spacious sunny living area with wide patio doors to pool, patio and garden lounge area with al fresco dining facilities. Fully equipped kitchen, living & dining room.

A small adjoining living room can be transformed into 1 x double bedroom with adjoining bathroom Guest WC.