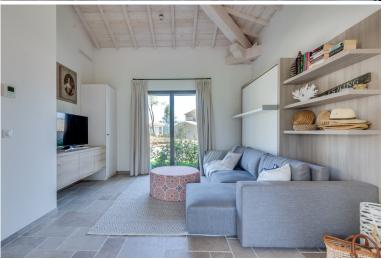

### **Ground Floor:**

Spacious sunny living area with wide patio doors to pool, patio and garden lounge area with al fresco dining facilities. Fully equipped kitchen, living & dining room.

A small adjoining living room can be transformed into 1 x double bedroom with adjoining bathroom Guest WC.