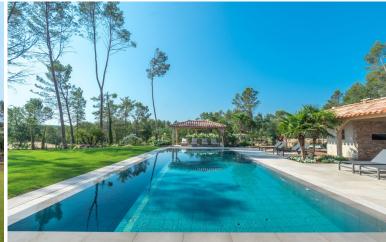

### Grounds:

Private, heatable swimming pool (Roman steps) with sunbathing area, mature grounds comprising mature trees, ample lawn areas and shaded spots, large covered at freece diping terrace. BBO, tennis court pétangue court and car parking

large covered al fresco dining terrace, BBQ, tennis court, pétanque court and car parking.

DISTANCES: Cannes: 40 minutes. Nice airport: 50 minutes. Marseilles airport: 1 hour 50 minutes. Le Golf de Terre Blanche: 15 minutes on foot, 3 min by car