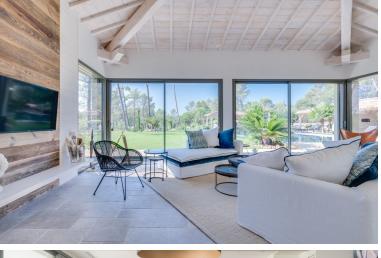

### **Ground Floor:**

Spacious sunny living area with wide patio doors to pool, patio and garden lounge area with al fresco dining facilities. Fully equipped kitchen, living & dining room.

A small adjoining living room can be transformed into 1 x double bedroom with adjoining bathroom Guest WC.