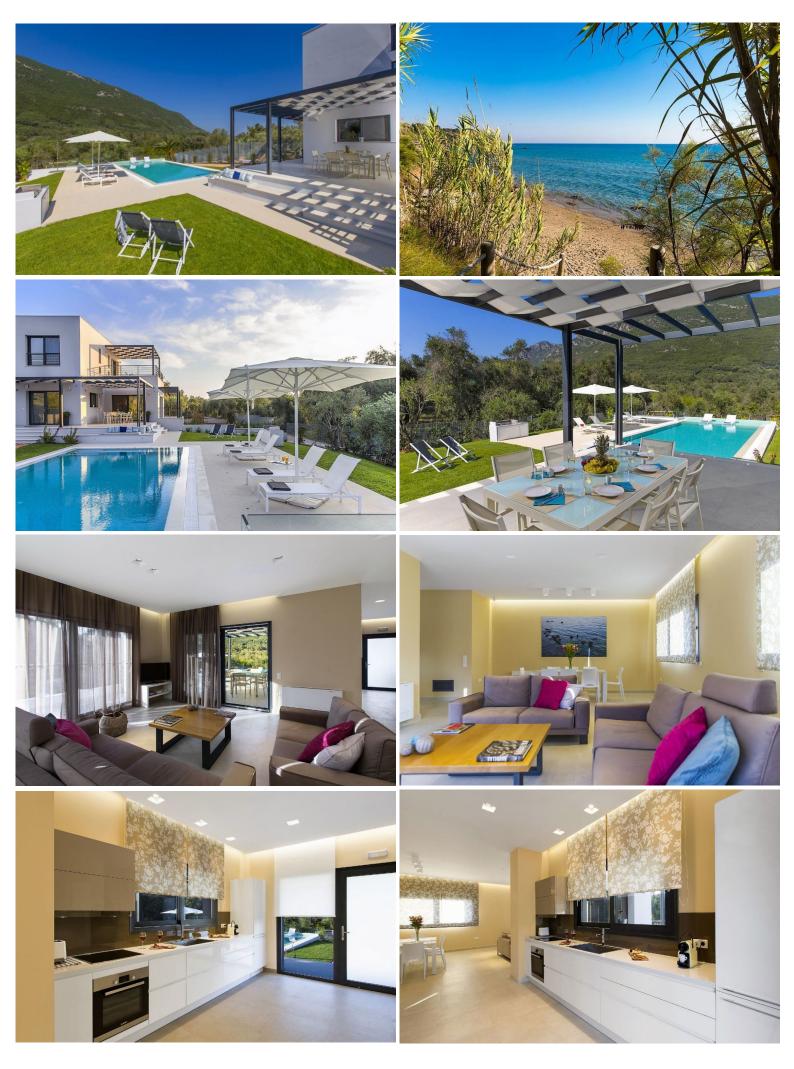

This secluded Corfiot gem brings together an excellent mix of modern design, elegant decor and verdant, peaceful surroundings, ideal for those who wish to steer clear from the crowds and enjoy quality time with their loved ones. The villa's outdoor terraces develop around the private swimming pool, providing ample space in which to enjoy family barbeques or relax under the Greek sunshine. Inside, the villa conveys modern convenience and contemporary style. Every details has been carefully taken care of, from the custom-made bathrooms to the chic open space kitchen. There are 2 spacious bedrooms with en suite bathrooms, a guest WC, and a playroom that can accommodate 2 further guests on a fold-out sofa.

## **Ground Level:**

Entrance hall.

Open plan living/ dining room, TV, A/C. door to covered terrace with outdoor dining facilities. Open plan fully equipped kitchen, door to garden. Guest W.C.

## **Upper Level:**

Master bedroom, king-size bed, A/C, TV, safe box, en suite shower room, door to balcony, garden view. Double/ Twin bedroom, 2 single beds/ king-size bed, A/C, TV, safe box, en suite bathroom, mountain & pool view.

#### **Lower Level:**

Playroom with foldable sofa bed (may accommodate 2 additional guests), A/C, TV, PlayStation 4. Laundry Room.

### **Grounds:**

Mature private grounds planted with olive trees and ample lawn areas. Private swimming pool (Roman steps), sunbathing area with sunbeds and parasols, seating & lounge area, shaded dining area, BBQ, children's playground. Parking.