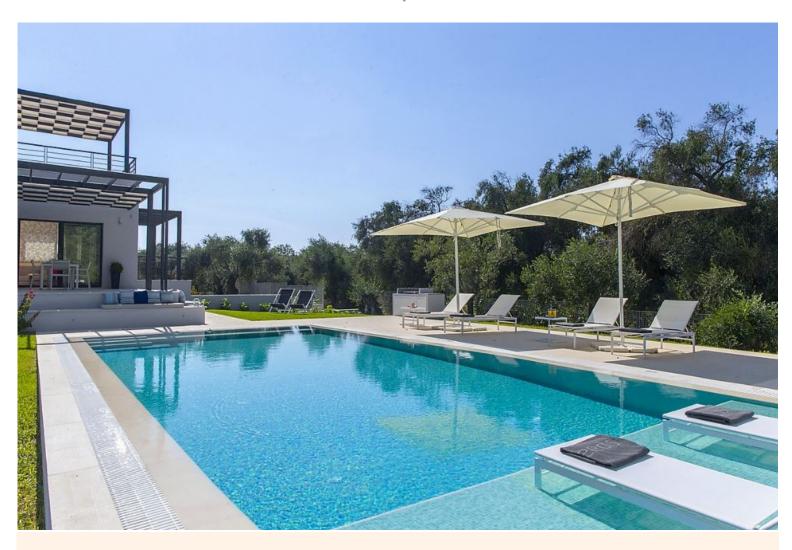

This secluded Corfiot gem brings together an excellent mix of modern design, elegant decor and verdant, peaceful surroundings, ideal for those who wish to steer clear from the crowds and enjoy quality time with their loved ones. The villa's outdoor terraces develop around the private swimming pool, providing ample space in which to enjoy family barbeques or relax under the Greek sunshine. Inside, the villa conveys modern convenience and contemporary style. Every details has been carefully taken care of, from the custom-made bathrooms to the chic open space kitchen. There are 2 spacious bedrooms with en suite bathrooms, a guest WC, and a playroom that can accommodate 2 further guests on a fold-out sofa.

### **Grounds:**

Mature private grounds planted with olive trees and ample lawn areas. Private swimming pool (Roman steps), sunbathing area with sunbeds and parasols, seating & lounge area, shaded dining area, BBQ, children's playground. Parking.