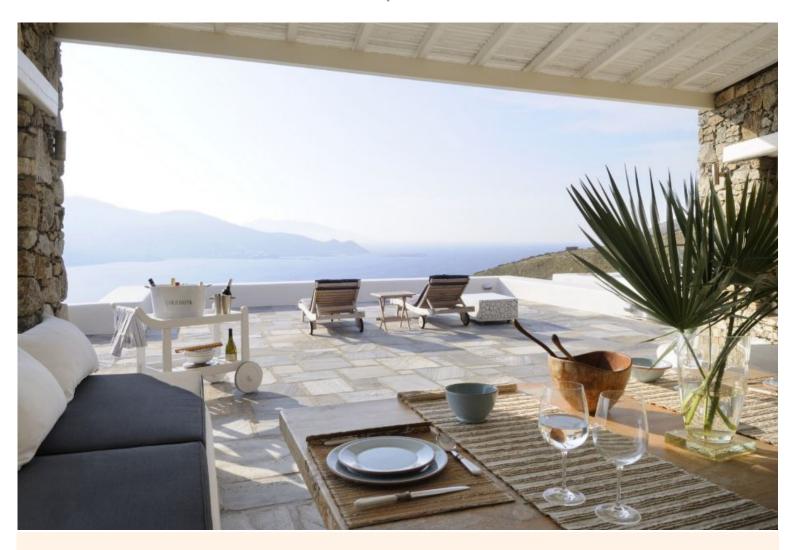

Built using the local stones combined with the typical Cycladic, whitewashed cubic structures, the villa's interior decor is minimalist and stylish and equipped with all modern comforts. This luxury property comprises 4 independent units all sharing the spacious pool terrace as well as the furnished outdoor dining and living areas framed by a spectacular vista.

### **Grounds:**

Terraced grounds planted with oleanders, palm trees, Mediterranean plants and shrubs. Private 15m x 4.5m infinity pool (Roman steps), sunbathing area with sun loungers and Balinese bed. Covered terrace with outdoor dining and living areas, BBQ. Sea views. Parking.