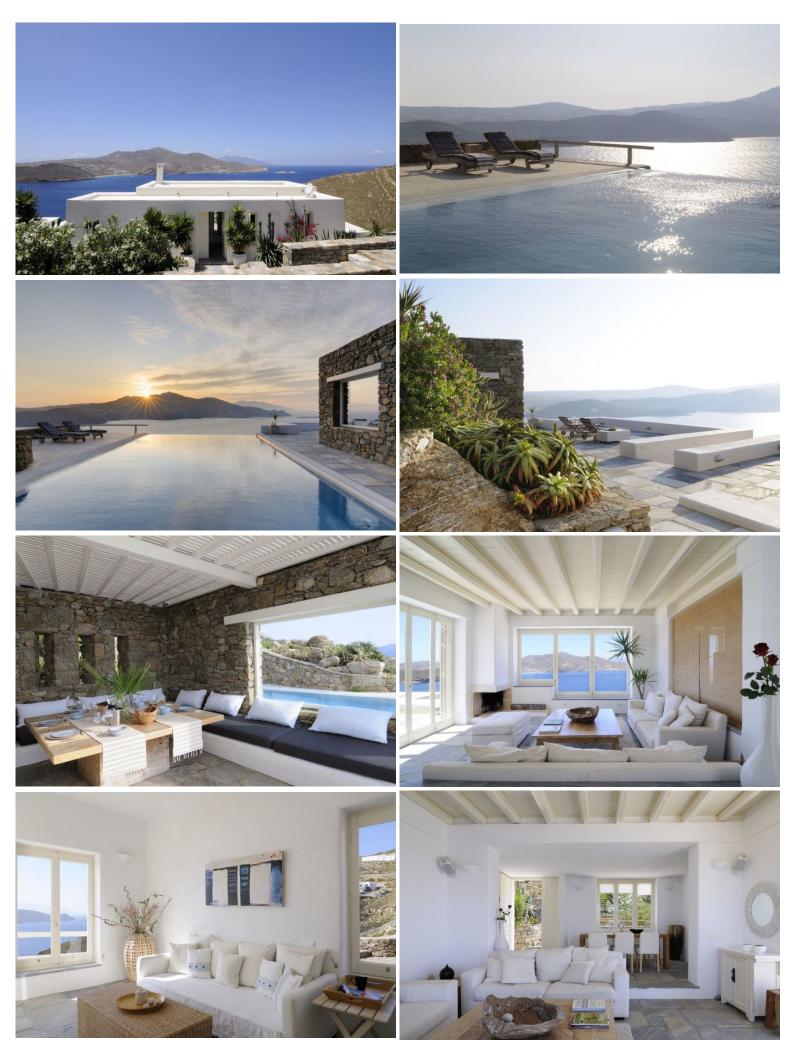

"Set on a hilltop overlooking the magnificent Aegean sea and Ftelia beach, just 2 km away, this refined Cycladic-style property with infinity pool provides the ultimate island holiday experience on Mykonos' northern coast".

Built using the local stones combined with the typical Cycladic, whitewashed cubic structures, the villa's interior decor is minimalist and stylish and equipped with all modern comforts. This luxury property comprises 4 independent units all sharing the spacious pool terrace as well as the furnished outdoor dining and living areas framed by a spectacular vista.

## Ground floor (pool level):

Entrance Hall.

Living room, fireplace, door to pool terrace, sea view.

Dining area.

Fully equipped kitchen, door to side terrace.

Double bedroom, queen size bed, A/C, TV, DVD, sea view.

### **Grounds:**

Terraced grounds planted with oleanders, palm trees, Mediterranean plants and shrubs. Private 15m x 4.5m infinity pool (Roman steps), sunbathing area with sun loungers and Balinese bed. Covered terrace with outdoor dining and living areas, BBQ. Sea views. Parking.