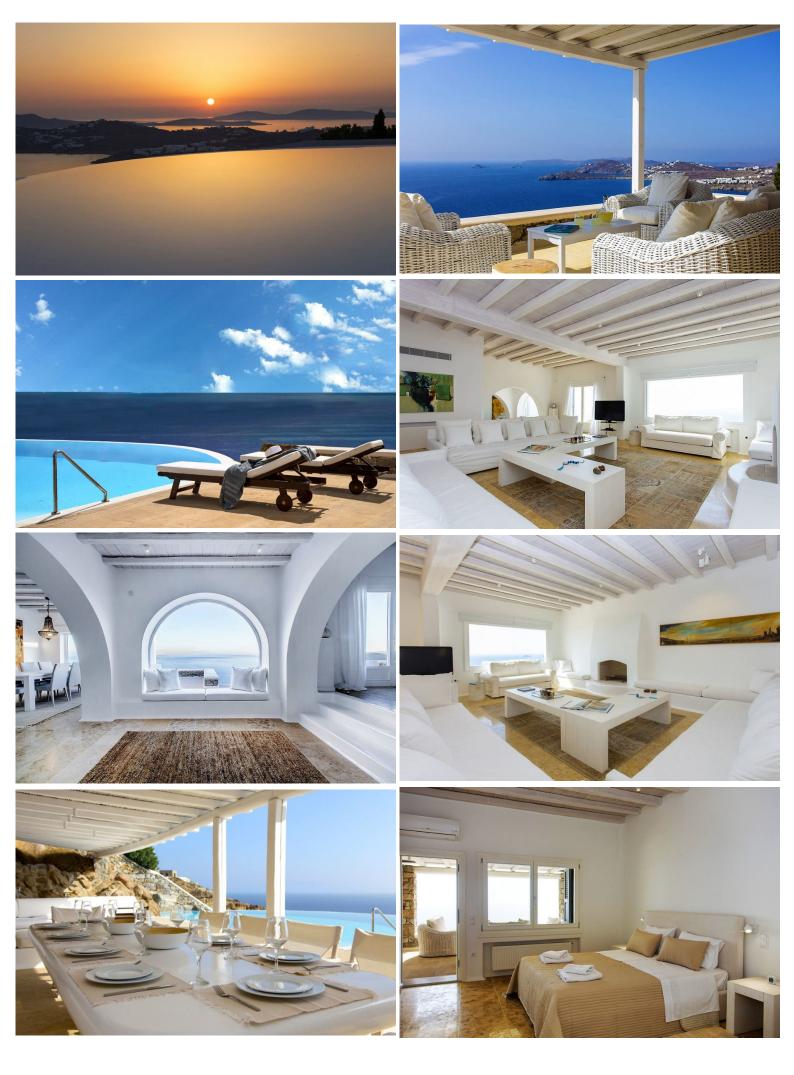

#### Pool level:

Entrance hall.

Living room, fireplace (TV, DVD, A/C), sea view.

Dining area.

Fully equipped kitchen leading to the outdoor shaded outdoor dining area with pergola.

Guest W.C.

## **Upper level:**

Master bedroom (queen size bed), en suite shower room (double vanity, walk-in closet, A/C, TV, DVD), study area, door to private balcony, sea view.

#### Middle level:

Guest room 1: Double bedroom (queen size bed), private entrance & en suite shower room (A/C, DVD, TV), door to terrace, sea view.

Guest room 2: Single bedroom, private entrance & en suite shower room (A/C, TV), door to terrace, sea view.

### Jacuzzi level:

Double bedroom (queen size bed), en suite shower room (A/C, TV, DVD), door to terrace, sea view. Double bedroom (queen size bed), en suite shower room (A/C, TV, DVD), door to terrace, sea view. Double bedroom (queen size), en suite shower room (A/C, TV, DVD), door to terrace, sea view. Guest room: Double bedroom (queen size bed), en suite shower room & private entrance (A/C), door to terrace, sea view.

#### **Outdoors:**

Private infinity swimming pool, seating & lounge areas in different levels, sunbeds, shaded dining area, pergolas, pool shower. 8-seater Jacuzzi.