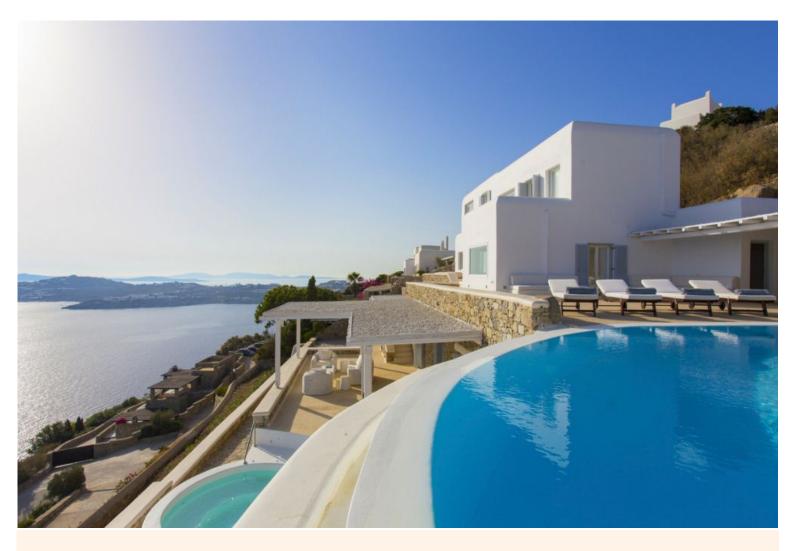

"This fabulous, newly built villa for 13 people near Psarrou beach in southern Mykonos boasts spectacular views over the bay and the Aegean sea, especially from the outdoor pool and jacuzzi and from the several terraces providing a unique backdrop to your al fresco dinners every day of your holiday in Greece".

#### **Outdoors:**

Private infinity swimming pool, seating & lounge areas in different levels, sunbeds, shaded dining area, pergolas, pool shower. 8-seater Jacuzzi.