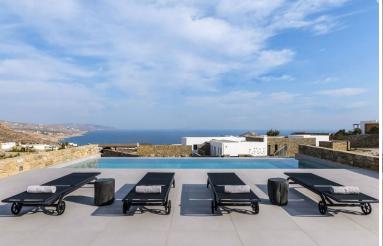

"On Mykonos' southern coast lies this newly-built, 3-bedroom villa with a fabulous pool and a breath-taking vista over the Aegean Sea - close to some of the island's finest beaches".

Part of a 2-villa complex, this summer residence encompasses a spacious living area, 3 bedrooms accommodating 6 guests in privacy and comfort. The fabulous swimming pool is the centerpiece of the outdoor area, with hydromassage jets that guarantee endless moments of pure relaxation. You can sunbathe on the loungers by the pool or sip a drink at the bar, and in the evening the dining area is perfect for gatherings under the starlit sky. Minimal and stylish, the interiors reflect a characteristically Mykonian style of living.

# Grounds:

4,700 m2 private land. Private pool (Roman steps; hydromassage jets), outdoor shower, shaded dining area, pergola with pool bar area, seating & lounge area, sunbeds. Parking.