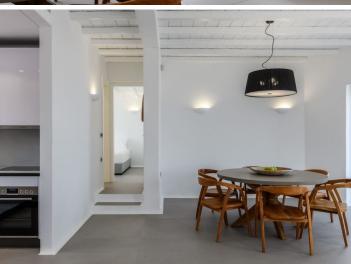

"On Mykonos' southern coast lies this newly-built, 3-bedroom villa with a fabulous pool and a breath-taking vista over the Aegean Sea - close to some of the island's finest beaches".

Part of a 2-villa complex, this summer residence encompasses a spacious living area, 3 bedrooms accommodating 6 guests in privacy and comfort. The fabulous swimming pool is the centerpiece of the outdoor area, with hydromassage jets that guarantee endless moments of pure relaxation. You can sunbathe on the loungers by the pool or sip a drink at the bar, and in the evening the dining area is perfect for gatherings under the starlit sky. Minimal and stylish, the interiors reflect a characteristically Mykonian style of living.

#### Entrance.

Open plan Living/ dining/ kitchen areas, TV, A/C, door to terrace & pool area, sea view. Bedroom 1: Double room, en suite shower room, queen size bed, A/C, door to terrace & pool, sea view. Bedroom 2: Double/ Twin beds, A/C, door to side garden. Shower room.