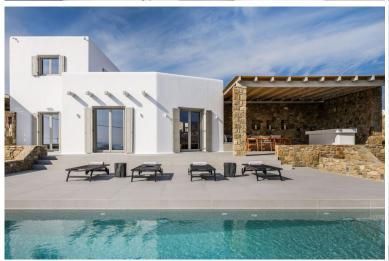

"On Mykonos' southern coast lies this newly-built, 3-bedroom villa with a fabulous pool and a breath-taking vista over the Aegean Sea - close to some of the island's finest beaches".

Part of a 2-villa complex, this summer residence encompasses a spacious living area, 3 bedrooms accommodating 6 guests in privacy and comfort. The fabulous swimming pool is the centerpiece of the outdoor area, with hydromassage jets that guarantee endless moments of pure relaxation. You can sunbathe on the loungers by the pool or sip a drink at the bar, and in the evening the dining area is perfect for gatherings under the starlit sky. Minimal and stylish, the interiors reflect a characteristically Mykonian style of living.

# Grounds:

4,700 m2 private land. Private pool (Roman steps; hydromassage jets), outdoor shower, shaded dining area, pergola with pool bar area, seating & lounge area, sunbeds. Parking.