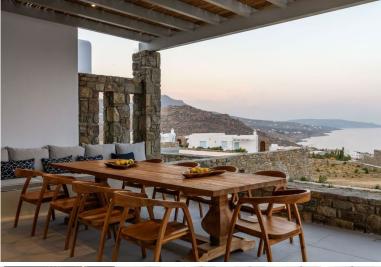

"On Mykonos' southern coast lies this newly-built, 3-bedroom villa with a fabulous pool and a breath-taking vista over the Aegean Sea - close to some of the island's finest beaches".

Part of a 2-villa complex, this summer residence encompasses a spacious living area, 3 bedrooms accommodating 6 guests in privacy and comfort. The fabulous swimming pool is the centerpiece of the outdoor area, with hydromassage jets that guarantee endless moments of pure relaxation. You can sunbathe on the loungers by the pool or sip a drink at the bar, and in the evening the dining area is perfect for gatherings under the starlit sky. Minimal and stylish, the interiors reflect a characteristically Mykonian style of living.

#### Entrance.

Open plan Living/ dining/ kitchen areas, TV, A/C, door to terrace & pool area, sea view. Bedroom 1: Double room, en suite shower room, queen size bed, A/C, door to terrace & pool, sea view. Bedroom 2: Double/ Twin beds, A/C, door to side garden. Shower room.