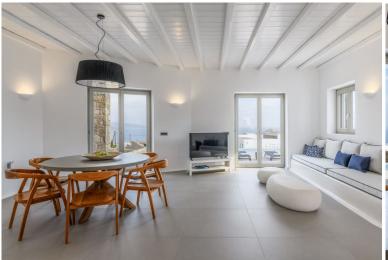

"On Mykonos' southern coast lies this newly-built, 3-bedroom villa with a fabulous pool and a breath-taking vista over the Aegean Sea - close to some of the island's finest beaches".

Part of a 2-villa complex, this summer residence encompasses a spacious living area, 3 bedrooms accommodating 6 guests in privacy and comfort. The fabulous swimming pool is the centerpiece of the outdoor area, with hydromassage jets that guarantee endless moments of pure relaxation. You can sunbathe on the loungers by the pool or sip a drink at the bar, and in the evening the dining area is perfect for gatherings under the starlit sky. Minimal and stylish, the interiors reflect a characteristically Mykonian style of living.

#### Entrance.

Open plan Living/ dining/ kitchen areas, TV, A/C, door to terrace & pool area, sea view. Bedroom 1: Double room, en suite shower room, queen size bed, A/C, door to terrace & pool, sea view. Bedroom 2: Double/ Twin beds, A/C, door to side garden. Shower room.