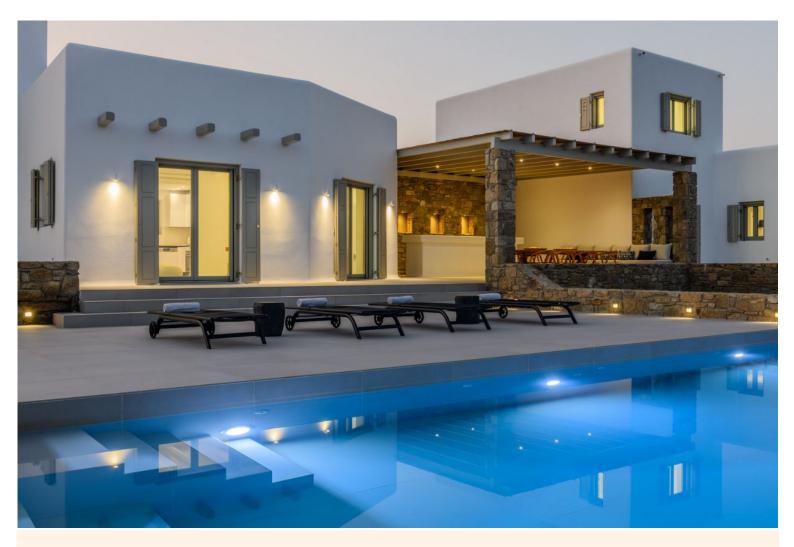

"On Mykonos' southern coast lies this newly-built, 3-bedroom villa with a fabulous pool and a breath-taking vista over the Aegean Sea - close to some of the island's finest beaches".

Part of a 2-villa complex, this summer residence encompasses a spacious living area, 3 bedrooms accommodating 6 guests in privacy and comfort. The fabulous swimming pool is the centerpiece of the outdoor area, with hydromassage jets that guarantee endless moments of pure relaxation. You can sunbathe on the loungers by the pool or sip a drink at the bar, and in the evening the dining area is perfect for gatherings under the starlit sky. Minimal and stylish, the interiors reflect a characteristically Mykonian style of living.

# Grounds:

4,700 m2 private land. Private pool (Roman steps; hydromassage jets), outdoor shower, shaded dining area, pergola with pool bar area, seating & lounge area, sunbeds. Parking.