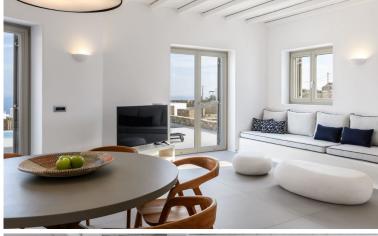

"On Mykonos' southern coast lies this newly-built, 3-bedroom villa with a fabulous pool and a breath-taking vista over the Aegean Sea - close to some of the island's finest beaches".

Part of a 2-villa complex, this summer residence encompasses a spacious living area, 3 bedrooms accommodating 6 guests in privacy and comfort. The fabulous swimming pool is the centerpiece of the outdoor area, with hydromassage jets that guarantee endless moments of pure relaxation. You can sunbathe on the loungers by the pool or sip a drink at the bar, and in the evening the dining area is perfect for gatherings under the starlit sky. Minimal and stylish, the interiors reflect a characteristically Mykonian style of living.

#### Entrance.

Open plan Living/ dining/ kitchen areas, TV, A/C, door to terrace & pool area, sea view. Bedroom 1: Double room, en suite shower room, queen size bed, A/C, door to terrace & pool, sea view. Bedroom 2: Double/ Twin beds, A/C, door to side garden. Shower room.