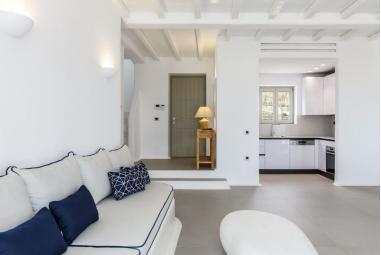

#### Entrance.

Open plan Living/ dining/ kitchen areas, TV, A/C, door to terrace & pool area, sea view. Bedroom 1: Double room, en suite shower room, queen size bed, A/C, door to terrace & pool, sea view. Bedroom 2: Double/ Twin beds, A/C, door to side garden. Shower room.