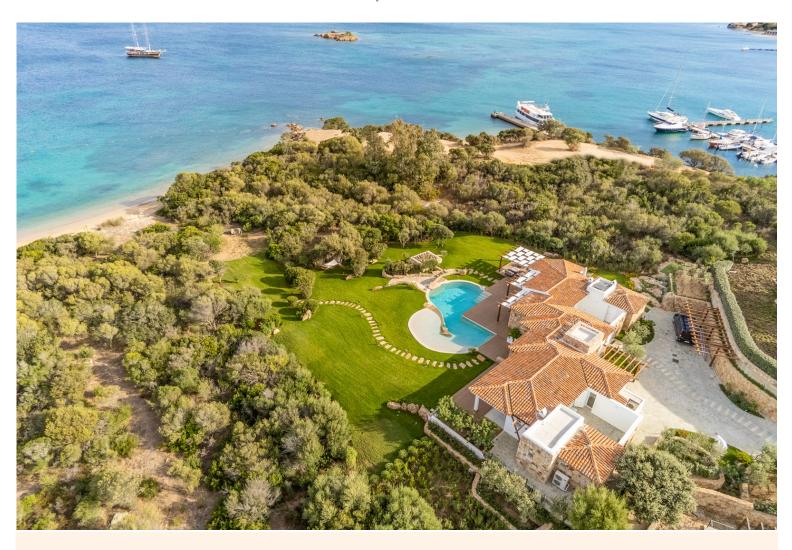

# ITALY | SARDINIA

- > Air Conditioning
- > Beach within 10 minute walk
- Family villa
- > Infinity Pool
- Near the beach
- > With seaviews
- > With WIFI

"Splendidly laid on a verdant area surrounded by lush Mediterranean shrubs and plants with direct access to the beach and the crystal clear waters of Costa Smeralda, this modern villa with shaped pool and jacuzzi corner sits in a prime location in the Sardinian resort of Cannigione, between Porto Cervo and Porto Rotondo".

Part of a private gated domain in Cannigione, on the edge of Porto Cervo, this new contemporary style villa boasts a prime location with direct access to a fine sandy beach. The interior decor is elegant and understated, with the accommodation spread over one floor, this villa lends itself to easy living.

#### **Grounds:**

Fully enclosed grounds comprising large mature gardens, Mediterranean shrubs and lawn areas. Gated property. Private shaped swimming pool (beach entry style) with Jacuzzi corner, outdoor shower, sunbathing area. Pool bar area. Direct access to the beach. Outdoor dining terrace, BBQ. Covered terrace. Covered parking.