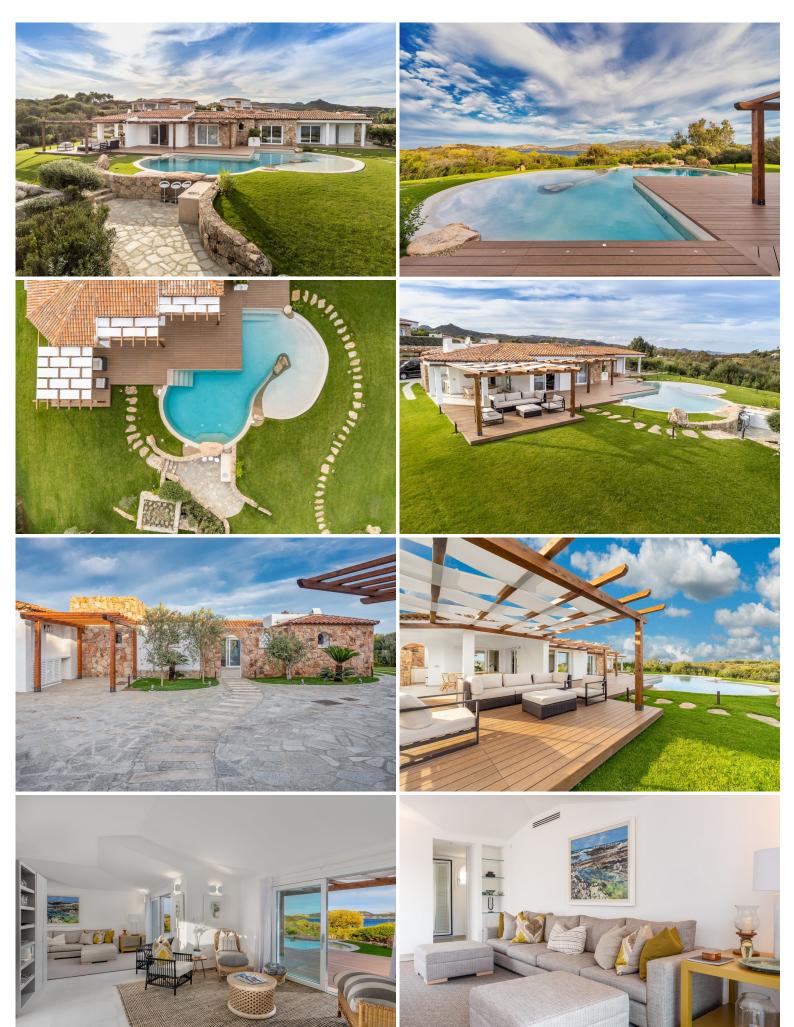

### Indoor:

Fully equipped kitchen, door to patio.

Spacious living/ dining room, Sat TV, WiFi, Air Conditioning, door to terrace.

- 3 Double bedrooms, queen size bed, en suite bathrooms.
- 1 Double/ twin bedroom.
- 1 Bunk bedroom, en suite shower room.

#### **Grounds:**

Fully enclosed grounds comprising large mature gardens, Mediterranean shrubs and lawn areas. Gated property. Private shaped swimming pool (beach entry style) with Jacuzzi corner, outdoor shower, sunbathing area. Pool bar area. Direct access to the beach. Outdoor dining terrace, BBQ. Covered terrace. Covered parking.