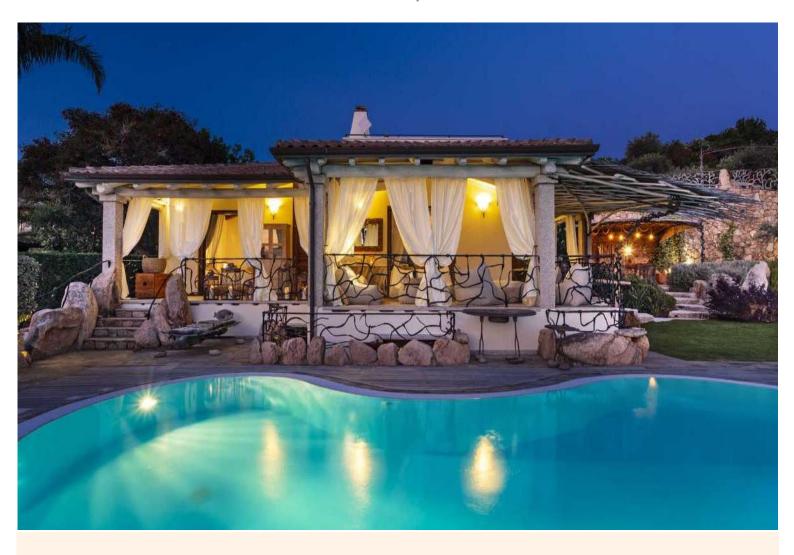

"Splendidly situated in one of Sardinia's most scenic spots along the north-eastern coast, this impressive villa offers its guests privacy, proximity to the beach and superb features including an infinity pool and a jacuzzi hot tub".

Located in the picturesque area of Capo Coda Cavallo on the north-eastern coast of Sardinia, this villa provides the perfect retreat for those seeking complete privacy and relaxation in one of the most evocative corners in Northern Sardinia. Trapped between an infinite blue sky and azure sea, the spectacular setting of this villa ensures superb panoramas. Offering a tranquil atmosphere and panoramic views of the sea, this property can accommodate up to twelve guests featuring six bedrooms and six bathrooms spread over two floors.

#### **Grounds:**

Surrounded by a lush garden, this magnificent villa boasts an exclusive infinity pool and a sundeck furnished with sun loungers inviting guests to sit back and unwind while enjoying the charming panorama. Offering a peaceful atmosphere, the villa also features a veranda with a generous al fresco dining area with barbecue and an al fresco lounge area under the shade of a gazebo for relaxing and socializing. With gorgeous views of the sea, the outdoor area also features an exclusive hot tub and outdoor shower.