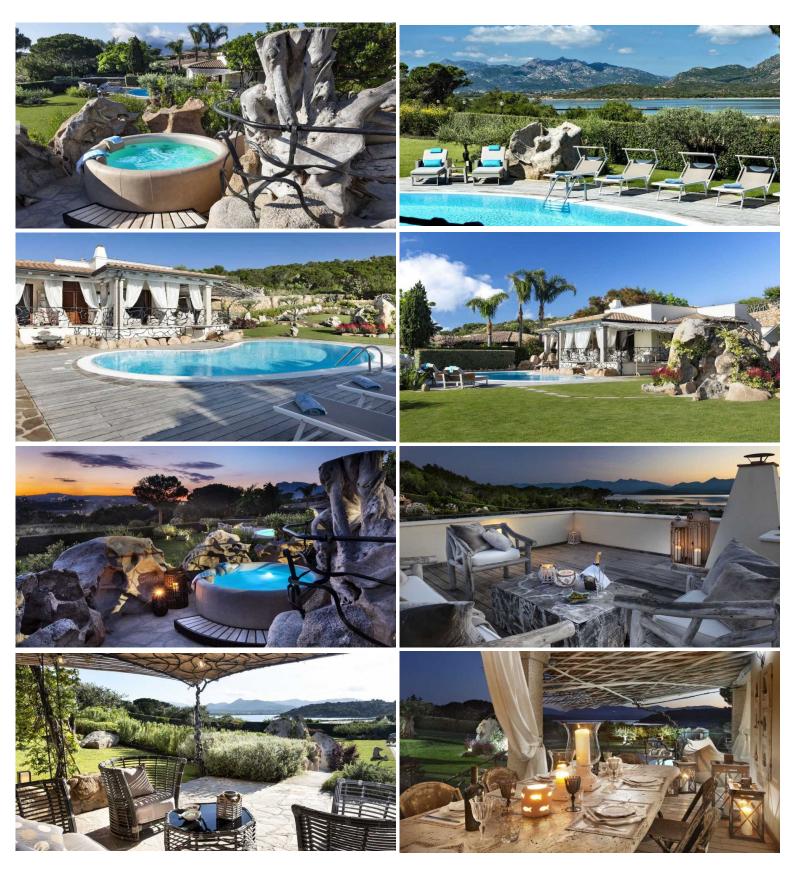

#### **Grounds:**

Surrounded by a lush garden, this magnificent villa boasts an exclusive infinity pool and a sundeck furnished with sun loungers inviting guests to sit back and unwind while enjoying the charming panorama. Offering a peaceful atmosphere, the villa also features a veranda with a generous al fresco dining area with barbecue and an al fresco lounge area under the shade of a gazebo for relaxing and socializing. With gorgeous views of the sea, the outdoor area also features an exclusive hot tub and outdoor shower.