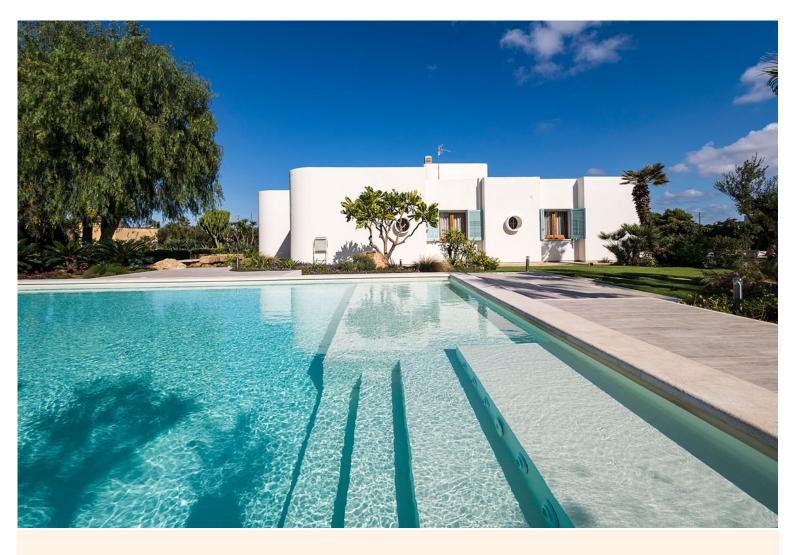

"Surrounded by a lush Mediterranean garden with a fantastic salt-water infinity pool as its centerpiece, this delightful seaside family villa is spacious and comfortable, thus ideal for a group of families and friends wishing to enjoy the magnificent Sicilian outdoors and explore the superb natural and cultural heritage of Sicily's west coast".

#### Grounds:

Well-tended, lush Mediterranean garden comprising large lawn areas, mature palm trees and shrubs. Private 12m x 6m infinity, salt-water pool (depth: 1.20m-1.40m; Roman steps; hot tub), outdoor shower, large sunbathing area. Terraces with panoramic views, al fresco dining facilities, BBQ, chill out areas. Parking.