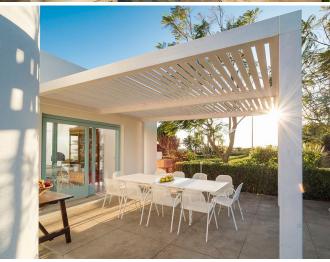

## ACCOMMODATION MAIN HOUSE

(all one floor):

Bright open plan living/ dining room, fireplace.

Kitchen/ breakfast bar/ dining area, pizza oven, door to covered terrace with outdoor facilities.

Second living area, Sat TV, door to terrace.

#### Grounds:

Well-tended, lush Mediterranean garden comprising large lawn areas, mature palm trees and shrubs. Private 12m x 6m infinity, salt-water pool (depth: 1.20m-1.40m; Roman steps; hot tub), outdoor shower, large sunbathing area. Terraces with panoramic views, al fresco dining facilities, BBQ, chill out areas. Parking.