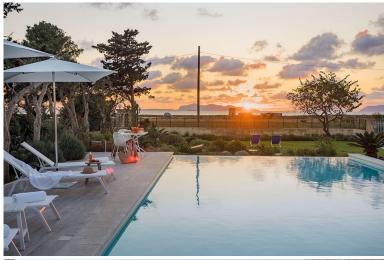

"Surrounded by a lush Mediterranean garden with a fantastic salt-water infinity pool as its centerpiece, this delightful seaside family villa is spacious and comfortable, thus ideal for a group of families and friends wishing to enjoy the magnificent Sicilian outdoors and explore the superb natural and cultural heritage of Sicily's west coast".

#### Grounds:

Well-tended, lush Mediterranean garden comprising large lawn areas, mature palm trees and shrubs. Private 12m x 6m infinity, salt-water pool (depth: 1.20m-1.40m; Roman steps; hot tub), outdoor shower, large sunbathing area. Terraces with panoramic views, al fresco dining facilities, BBQ, chill out areas. Parking.