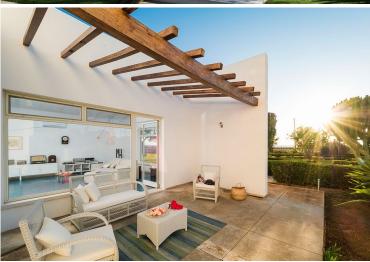

## ACCOMMODATION MAIN HOUSE

(all one floor):

Bright open plan living/ dining room, fireplace.

Kitchen/ breakfast bar/ dining area, pizza oven, door to covered terrace with outdoor facilities.

Second living area, Sat TV, door to terrace.

#### Grounds:

Well-tended, lush Mediterranean garden comprising large lawn areas, mature palm trees and shrubs. Private 12m x 6m infinity, salt-water pool (depth: 1.20m-1.40m; Roman steps; hot tub), outdoor shower, large sunbathing area. Terraces with panoramic views, al fresco dining facilities, BBQ, chill out areas. Parking.