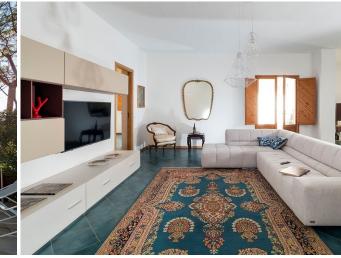

## ACCOMMODATION MAIN HOUSE

(all one floor):

Bright open plan living/ dining room, fireplace.

Kitchen/ breakfast bar/ dining area, pizza oven, door to covered terrace with outdoor facilities.

Second living area, Sat TV, door to terrace.