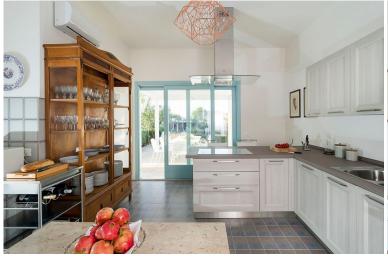

## ACCOMMODATION MAIN HOUSE

(all one floor):

Bright open plan living/ dining room, fireplace.

Kitchen/ breakfast bar/ dining area, pizza oven, door to covered terrace with outdoor facilities.

Second living area, Sat TV, door to terrace.