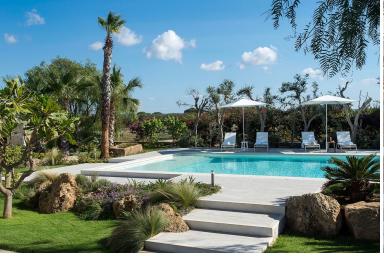

#### Grounds:

Well-tended, lush Mediterranean garden comprising large lawn areas, mature palm trees and shrubs. Private 12m x 6m infinity, salt-water pool (depth: 1.20m-1.40m; Roman steps; hot tub), outdoor shower, large sunbathing area. Terraces with panoramic views, al fresco dining facilities, BBQ, chill out areas. Parking.