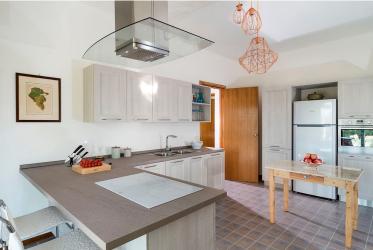

## ACCOMMODATION MAIN HOUSE

(all one floor):

Bright open plan living/ dining room, fireplace.

Kitchen/ breakfast bar/ dining area, pizza oven, door to covered terrace with outdoor facilities.

Second living area, Sat TV, door to terrace.