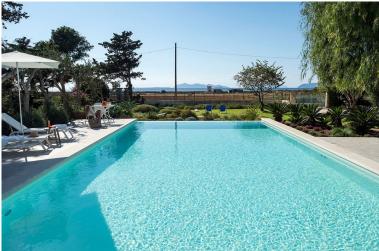

"Surrounded by a lush Mediterranean garden with a fantastic salt-water infinity pool as its centerpiece, this delightful seaside family villa is spacious and comfortable, thus ideal for a group of families and friends wishing to enjoy the magnificent Sicilian outdoors and explore the superb natural and cultural heritage of Sicily's west coast".

#### Grounds:

Well-tended, lush Mediterranean garden comprising large lawn areas, mature palm trees and shrubs. Private 12m x 6m infinity, salt-water pool (depth: 1.20m-1.40m; Roman steps; hot tub), outdoor shower, large sunbathing area. Terraces with panoramic views, al fresco dining facilities, BBQ, chill out areas. Parking.