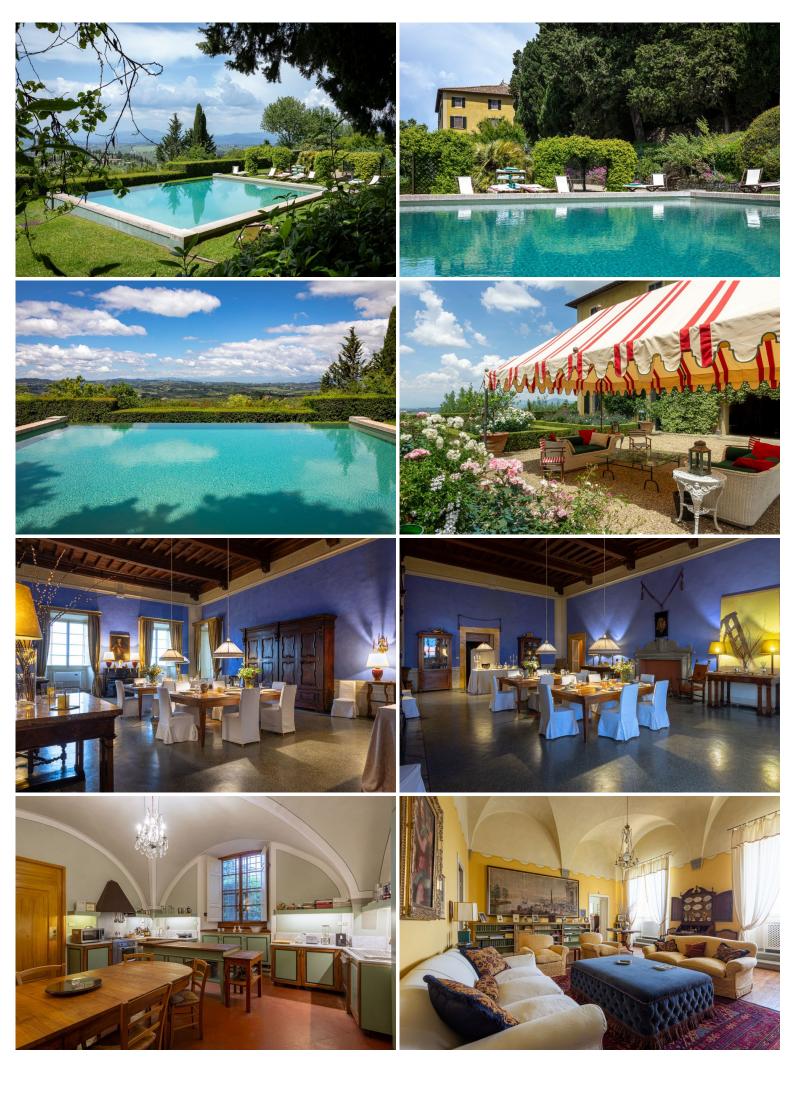

"Nestled amidst the picturesque Tuscan landscapes of rolling hills, this exquisite period mansion with private pool offers an unparalleled retreat near the enchanting city of Florence".

The property stands as a testament to elegance and sophistication of a bygone era, surrounded by the timeless beauty of the Chianti countryside. The villa itself boasts seven tastefully appointed bedrooms, each thoughtfully designed to provide a harmonious blend of comfort and style. Adorned with authentic Tuscan furnishings all living areas are spacious and airy, some featuring vaulted ceilings, fireplaces and antiques, with magnificent panoramic views. Formerly the residence of distinguished aristocratic Florentine families, including the Medici family, this villa has been restored preserving some of its original features, such as the Hall of Arms, the kitchen on the ground floor of the Tower, the elegant living room and the Ballroom with its beams, coffered ceiling, painted floor and a large Renaissance fireplace.

## **Grounds:**

Vast private mature grounds with botanical gardens, solarium and private, heatable infinity swimming pool (Roman stepa, open May to October, pool heating at extra cost) surrounded by olive groves, from which you can enjoy a breathtaking view over the Chianti hills. Ample parking.