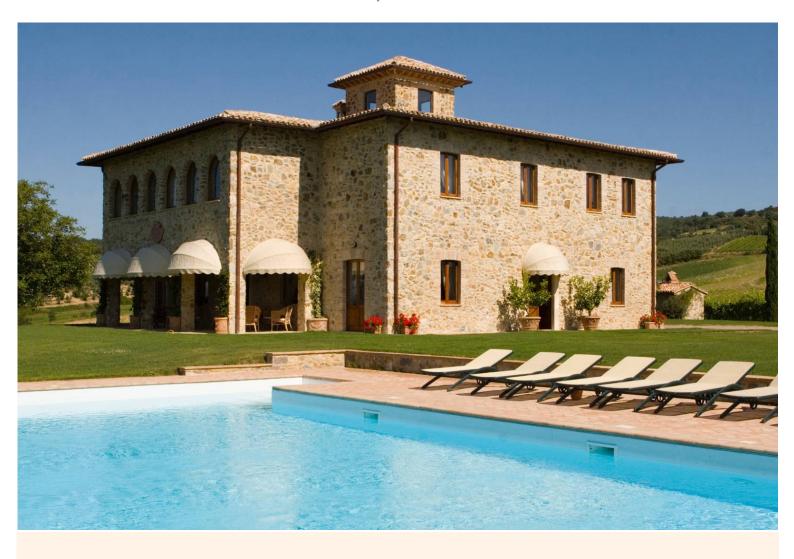

"This is a palatial Tuscan villa located amongst the most scenic of countryside and surrounded by vineyards. Conveniently situated at the crossroads between Tuscany, Umbria and Lazio - enjoy the best of all these regions."

Surrounded by a sprawling wine estate, this is a stunning five bedroom property with all the components necessary for a truly outstanding stay. The villa is laid out around a central fireplace and open staircase, with original features such as beamed ceilings, tiled floors and rich red upholstery on display. The villa benefits from easily available staffing - whether you fancy a spa treatment, wine tasting, to go horse riding or arrange a top meal in with a private chef, everything is easily arranged. The bedrooms offer first class amenities akin to a hotel suite such as en suite bathrooms and TVs. The upstairs rooms all have living areas with desks also.

#### Grounds

Private 15m x 7m swimming pool (depth 1.5m with steps). Outdoor shower, outdoor seating and dining furniture. BBQ. XV century marble well. Beautiful landscape. Villa surrounded by vineyards. Parking for up to 5 cars.