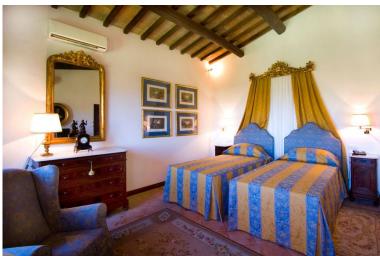

### **Ground Floor:**

Bedroom 1: 2 Twin beds (can be converted to king size bed), En suite bathroom with shower, TV, Safe, Telephone, Window screens

## First Floor:

Bedroom 2: 2 Twin beds (can be converted to king size bed), En suite bathroom with shower & bath, TV, 2 Armchairs, Desk, Safe, Telephone, Window screens.

Bedroom 3: King size bed, En suite bathroom with stand-alone shower & bath, TV, 2 Armchairs, Desk, Safe, Telephone, Window screens.

Bedroom 4: King size bed, En suite bathroom with stand-alone shower & bath, TV, 2 Armchairs, Desk, Safe, Telephone, Window screens.

Bedroom 5: 2 Twin beds (can be converted to king size bed), En suite bathroom with stand-alone shower & bath, TV, 2 Armchairs, Desk, Safe, Telephone, Window screens.