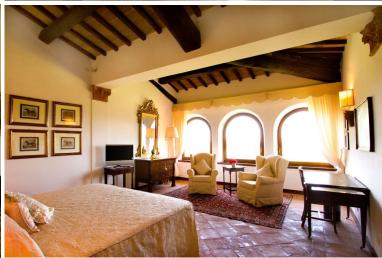

## First Floor:

Bedroom 2: 2 Twin beds (can be converted to king size bed), En suite bathroom with shower & bath, TV, 2 Armchairs, Desk, Safe, Telephone, Window screens.

Bedroom 3: King size bed, En suite bathroom with stand-alone shower & bath, TV, 2 Armchairs, Desk, Safe, Telephone, Window screens.

Bedroom 4: King size bed, En suite bathroom with stand-alone shower & bath, TV, 2 Armchairs, Desk, Safe, Telephone, Window screens.

Bedroom 5: 2 Twin beds (can be converted to king size bed), En suite bathroom with stand-alone shower & bath, TV, 2 Armchairs, Desk, Safe, Telephone, Window screens.