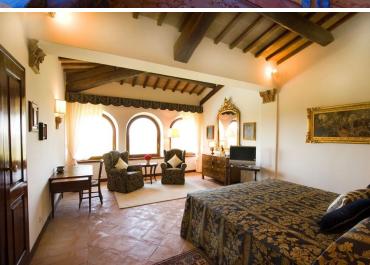

## First Floor:

Bedroom 2: 2 Twin beds (can be converted to king size bed), En suite bathroom with shower & bath, TV, 2 Armchairs, Desk, Safe, Telephone, Window screens.

Bedroom 3: King size bed, En suite bathroom with stand-alone shower & bath, TV, 2 Armchairs, Desk, Safe, Telephone, Window screens.

Bedroom 4: King size bed, En suite bathroom with stand-alone shower & bath, TV, 2 Armchairs, Desk, Safe, Telephone, Window screens.

Bedroom 5: 2 Twin beds (can be converted to king size bed), En suite bathroom with stand-alone shower & bath, TV, 2 Armchairs, Desk, Safe, Telephone, Window screens.