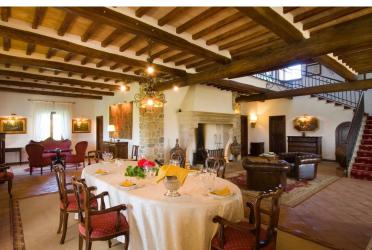

Surrounded by a sprawling wine estate, this is a stunning five bedroom property with all the components necessary for a truly outstanding stay. The villa is laid out around a central fireplace and open staircase, with original features such as beamed ceilings, tiled floors and rich red upholstery on display. The villa benefits from easily available staffing - whether you fancy a spa treatment, wine tasting, to go horse riding or arrange a top meal in with a private chef, everything is easily arranged. The bedrooms offer first class amenities akin to a hotel suite such as en suite bathrooms and TVs. The upstairs rooms all have living areas with desks also.