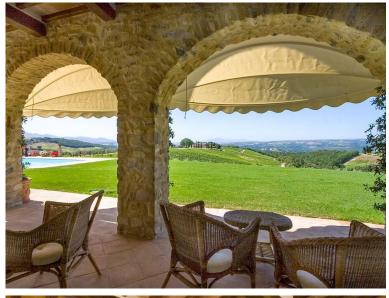

Surrounded by a sprawling wine estate, this is a stunning five bedroom property with all the components necessary for a truly outstanding stay. The villa is laid out around a central fireplace and open staircase, with original features such as beamed ceilings, tiled floors and rich red upholstery on display. The villa benefits from easily available staffing - whether you fancy a spa treatment, wine tasting, to go horse riding or arrange a top meal in with a private chef, everything is easily arranged. The bedrooms offer first class amenities akin to a hotel suite such as en suite bathrooms and TVs. The upstairs rooms all have living areas with desks also.

The villas location means the best of Italy is readily available too: find Orvieto within a fifteen minute drive, Todi, Perugia and Assisi within 50 minutes. Montepulciano, Siena and Rome within 90 minutes. The estate grounds that surround the villa encompass some 140 acres of vineyards, offering the most serene of views.