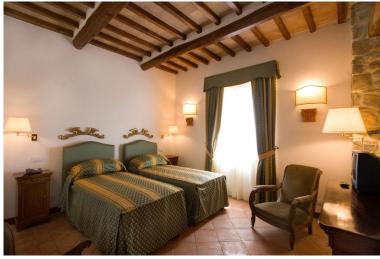

### **Ground Floor:**

Bedroom 1: 2 Twin beds (can be converted to king size bed), En suite bathroom with shower, TV, Safe, Telephone, Window screens

## First Floor:

Bedroom 2: 2 Twin beds (can be converted to king size bed), En suite bathroom with shower & bath, TV, 2 Armchairs, Desk, Safe, Telephone, Window screens.

Bedroom 3: King size bed, En suite bathroom with stand-alone shower & bath, TV, 2 Armchairs, Desk, Safe, Telephone, Window screens.

Bedroom 4: King size bed, En suite bathroom with stand-alone shower & bath, TV, 2 Armchairs, Desk, Safe, Telephone, Window screens.

Bedroom 5: 2 Twin beds (can be converted to king size bed), En suite bathroom with stand-alone shower & bath, TV, 2 Armchairs, Desk, Safe, Telephone, Window screens.