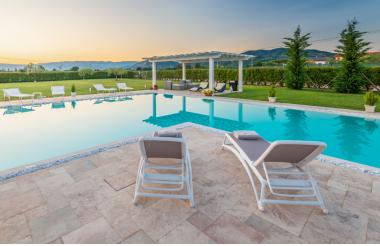

# Grounds:

Spacious, well maintained garden comprising large lawn areas and mature trees. L-shaped private pool (12m x 4 & 6m x 11m; Roman steps), sunbathing terrace with sun loungers. Here you can spend hours on the outdoor terrace taking in the sun with a glass of the local "vino" in hand. Private parking.