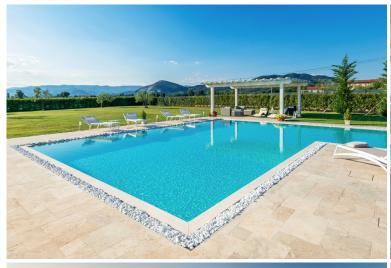

# Grounds:

Spacious, well maintained garden comprising large lawn areas and mature trees. L-shaped private pool (12m x 4 & 6m x 11m; Roman steps), sunbathing terrace with sun loungers. Here you can spend hours on the outdoor terrace taking in the sun with a glass of the local "vino" in hand. Private parking.