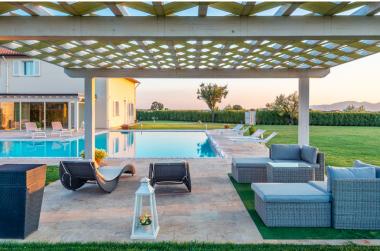

# Grounds:

Spacious, well maintained garden comprising large lawn areas and mature trees. L-shaped private pool (12m x 4 & 6m x 11m; Roman steps), sunbathing terrace with sun loungers. Here you can spend hours on the outdoor terrace taking in the sun with a glass of the local "vino" in hand. Private parking.