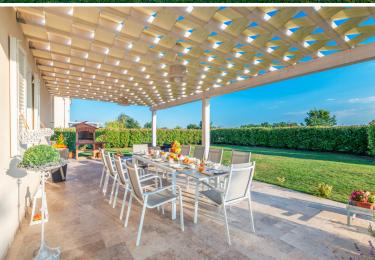

# Grounds:

Spacious, well maintained garden comprising large lawn areas and mature trees. L-shaped private pool (12m x 4 & 6m x 11m; Roman steps), sunbathing terrace with sun loungers. Here you can spend hours on the outdoor terrace taking in the sun with a glass of the local "vino" in hand. Private parking.