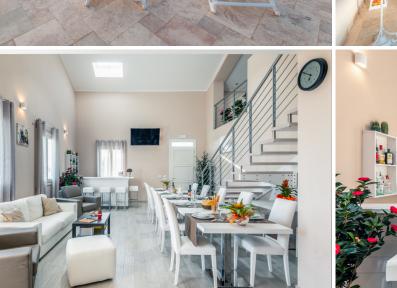

#### Ground floor:

Open plan living/ dining room, modern fully equipped kitchen, creating an inviting, communal space where downtime can be enjoyed with family and friends, flat-screen TV.

1 Double bedroom, en suite bathroom, door to garden.