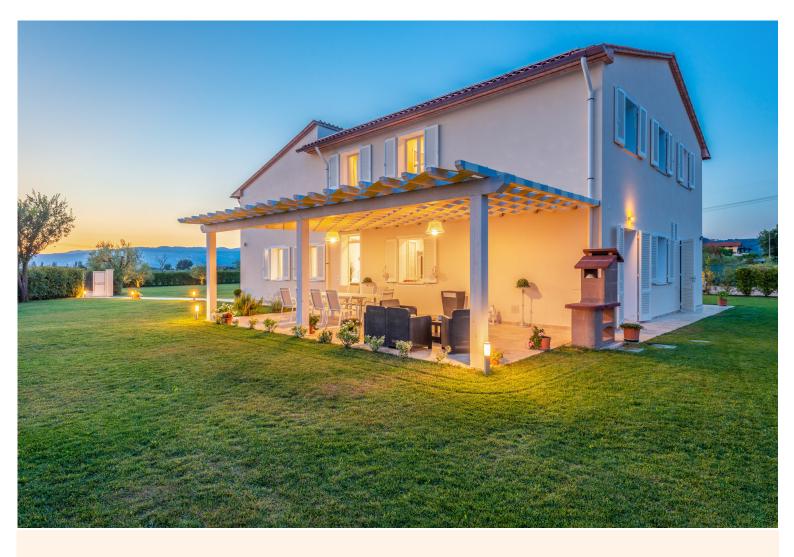

# **VILLA FILIPPO**

# ITALY | TUSCANY

- > Air Conditioning
- > Chef service available
- > Dogs allowed
- > Family villa
- > Gym
- > Near golf courses
- > Near shops/restaurants
- > With cot / highchair
- > With WIFI

"Villa Filippo is a modern gem in the heart of the picturesque Tuscan countryside, bringing modern architecture and amenities together with a stunning natural location".

Upon arriving at this magnificent villa one is struck by the masterfulness with which it has been recently designed and built. Every aspect, from the private spa to the en suite bedrooms, has a modern and - above all - luxurious feel. This villa is particularly suitable if any members of the travelling party have mobility problems, as the ground-floor en suite bedroom and additional guest toilet has been designed to meet the necessary requirements, and of course there is a lift to the first floor.