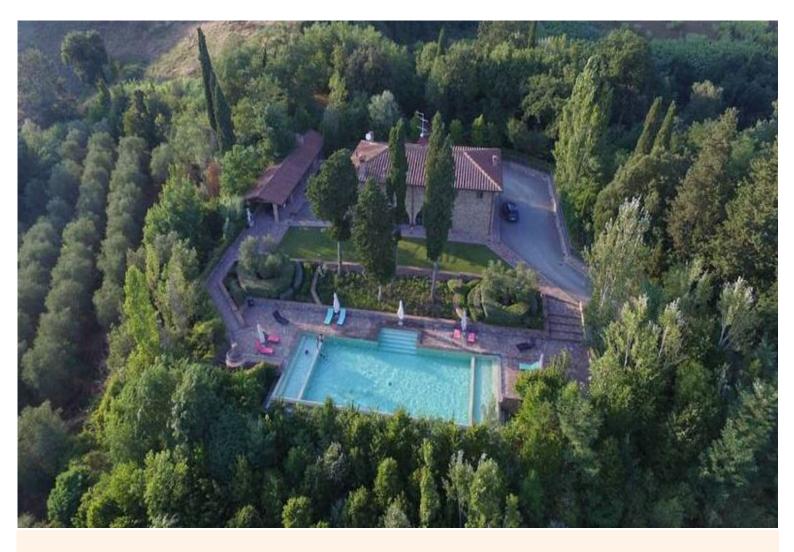

# **VILLA FIORESCO**

"Beautiful Tuscan villa on the slopes of Castelfiorentino and Montaione with lovely views across the Tuscan countryside."

This Tuscan home has been beautifully renovated creating a comfortable and welcoming feel, and is furnished in a charming country style. Outside, the large garden offers an infinity pool with whirlpool tubs on each side, a solarium with sun beds, loungers and parasols and a nice porch furnished for al fresco meals.