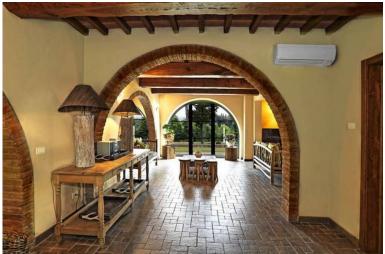

"Beautiful Tuscan villa on the slopes of Castelfiorentino and Montaione with lovely views across the Tuscan countryside."

This Tuscan home has been beautifully renovated creating a comfortable and welcoming feel, and is furnished in a charming country style. Outside, the large garden offers an infinity pool with whirlpool tubs on each side, a solarium with sun beds, loungers and parasols and a nice porch furnished for al fresco meals.

Well-appointed inside and out, this villa is ideal for a relaxing holiday. Villa sleeps 16. Each bedroom has air conditioning, an all beds are king size (2m X 2m).