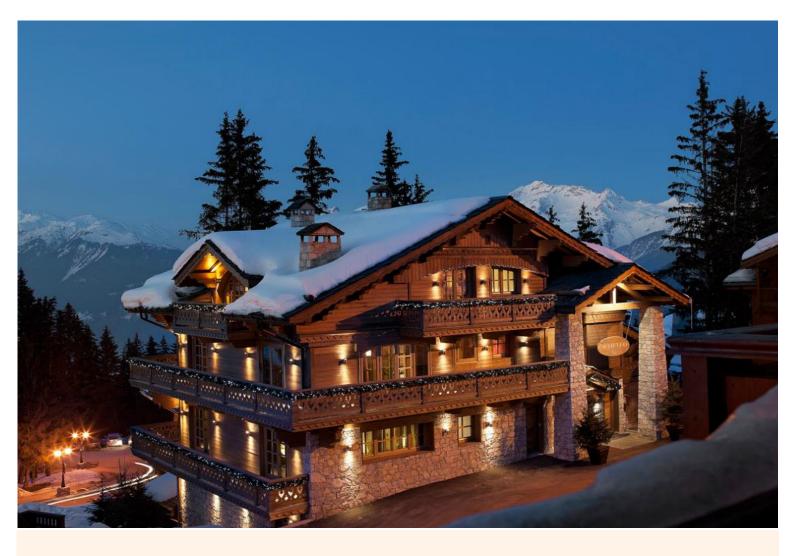

# **CHALET ORMELLO**

Just steps from the Bellecote piste, the 1,000m<sup>2</sup> Chalet Ormello offers guests unparalleled luxury with an emphasis on traditional style, combined with modern comfort. The chalet has 9 bedrooms in total (7 double bedrooms and 2 masters), sleeping up to 15 people.

This remarkable chalet underwent a multi-million euro renovation prior to its unveiling at the start of the 2009/10 season. It features an expansive lounge area to comfortably accommodate the property?s full capacity in the evenings, with breathtaking views from the balconies.