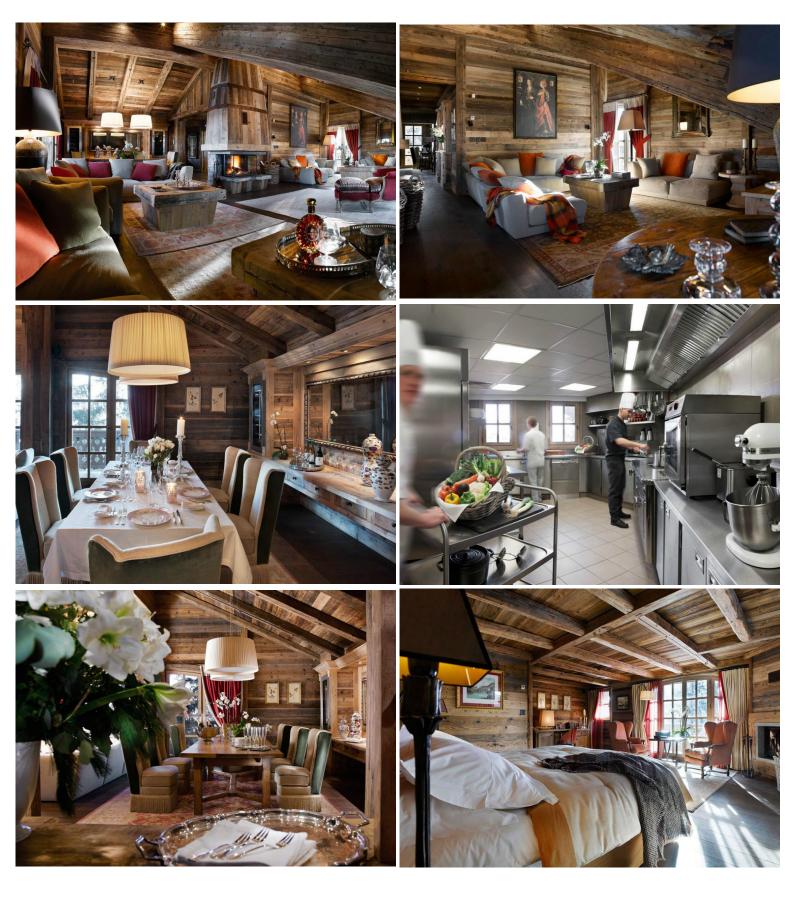

This remarkable chalet underwent a multi-million euro renovation prior to its unveiling at the start of the 2009/10 season. It features an expansive lounge area to comfortably accommodate the property?s full capacity in the evenings, with breathtaking views from the balconies.

Along with its extensive range of services, this masterfully designed chalet offers the very highest standards of luxury and comfort, with the chalet manager and staff endeavouring to provide you and your guests with an unforgettable Alpine experience.

## BEDROOMS

3 en-suite double bedrooms (ground floor)

- 2 master bedrooms with en-suite and fireplace (first floor)
- 2 en-suite bedrooms (lower ground floor)
- 2 bedrooms with shower room (lower ground floor)