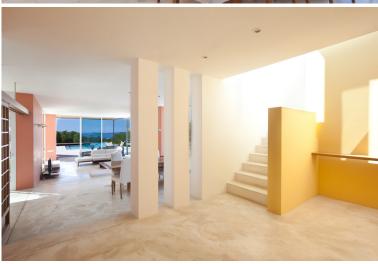

## **BEDROOMS AND BATHROOMS**

Distributed over three levels Pep Caló has six bedrooms all with en-suite bathrooms (three in the main part of the house and three in the lower level). The two master bedrooms each have their own terraces and walk-in wardrobes. All bedrooms have air conditioning.