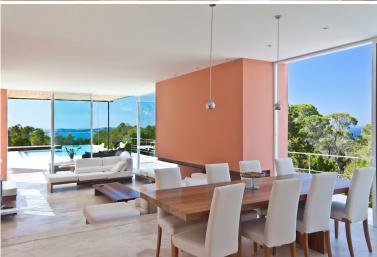

## LIVING AREAS

The spacious open-plan living areas consist of a large dining room and living room with access to the terraces and pool, a modern kitchen and covered outdoor dining area. The polished white cement floors run throughout the house and terrace areas.