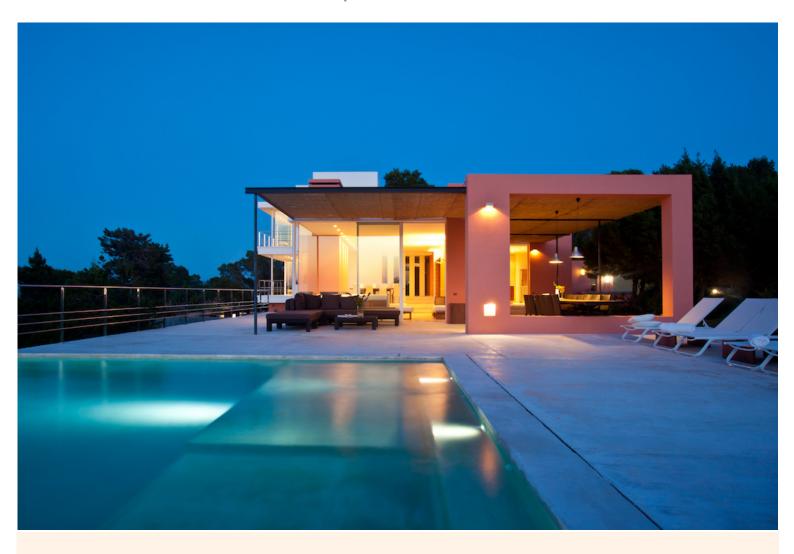

## SPAIN | ISLAND OF IBIZA

- > Air Conditioning
- > Beach within 10 minute walk
- > Chef service available
- > Infinity Pool
- Near the beach
- > With seaviews
- > With WIFI

"This outstanding contemporary villa is ideally situated between the beautiful beaches of Cala Conta and Cala Bassa in the south west of the island."

Set in 37,000m2 of forest, it offers breathtaking sunset views. There is a 13 x 5m infinity pool, superb outdoor dining areas with BBQ, it is only a 4 minute walk to the beach and is totally secluded.