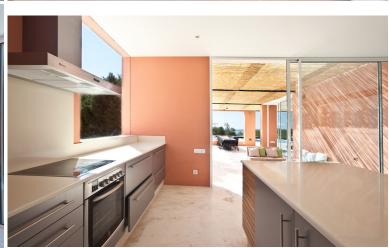

## LIVING AREAS

The spacious open-plan living areas consist of a large dining room and living room with access to the terraces and pool, a modern kitchen and covered outdoor dining area. The polished white cement floors run throughout the house and terrace areas.