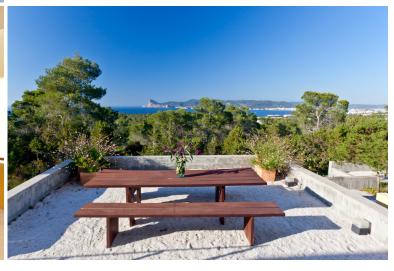

Set in 37,000m2 of forest, it offers breathtaking sunset views. There is a 13 x 5m infinity pool, superb outdoor dining areas with BBQ, it is only a 4 minute walk to the beach and is totally secluded.