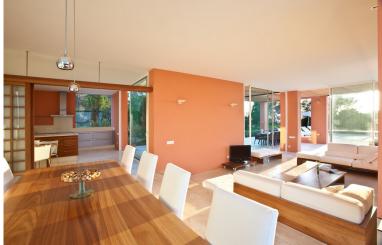

## LIVING AREAS

The spacious open-plan living areas consist of a large dining room and living room with access to the terraces and pool, a modern kitchen and covered outdoor dining area. The polished white cement floors run throughout the house and terrace areas.