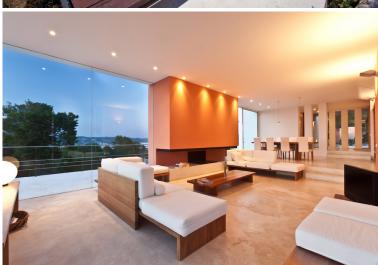

## LIVING AREAS

The spacious open-plan living areas consist of a large dining room and living room with access to the terraces and pool, a modern kitchen and covered outdoor dining area. The polished white cement floors run throughout the house and terrace areas.