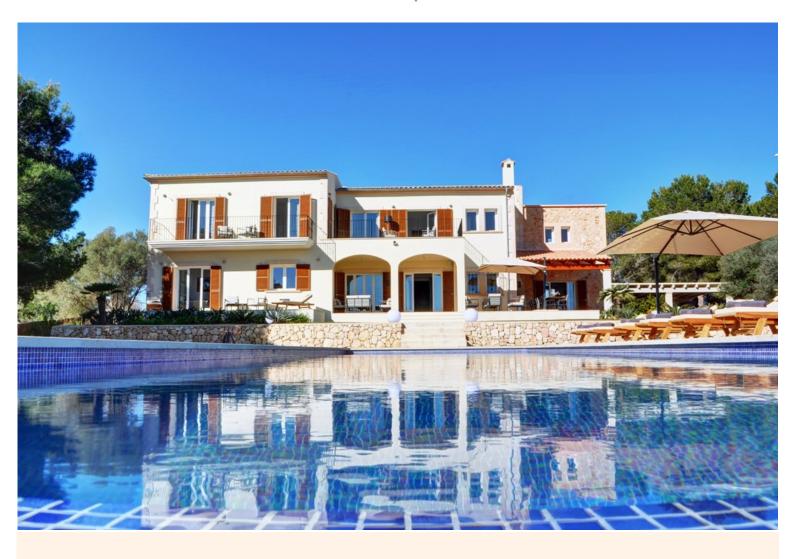

# **TRADITIONAL & UNIQUE | TRADITIONAL SPAIN**

- > Air Conditioning
- > Family villa
- For large groups
- Near shops/restaurants
- Near the beach
- > Secluded location
- > With seaviews
- > With WIFI

"This new, substantial Mallorcan residence features spacious accommodation for 12 guests, a long private swimming pool and relaxing country views reaching as far as the shimemring Mediterranean sea in the distance".

Set in a a tranquil, secluded oasis this property is only 3 km away from Puerto Colom, on Mallorca's east coast.

All the rooms are furnished to a high standard with stylish designer furniture, offering lots of charm.

### **Grounds:**

1.6 hectares of private grounds planted with mature trees, ample lawn areas, lavender bushes and citru trees, well maintained Mediterranean garden with evening illumination. Private 14m x 8m pool (Roman steps), spacious sunbathing area furnished with sun beds and parasols. Yoga area. The terraces with outdoor living furniture and al fresco dining facilities, covered barbecue area, professional grill.