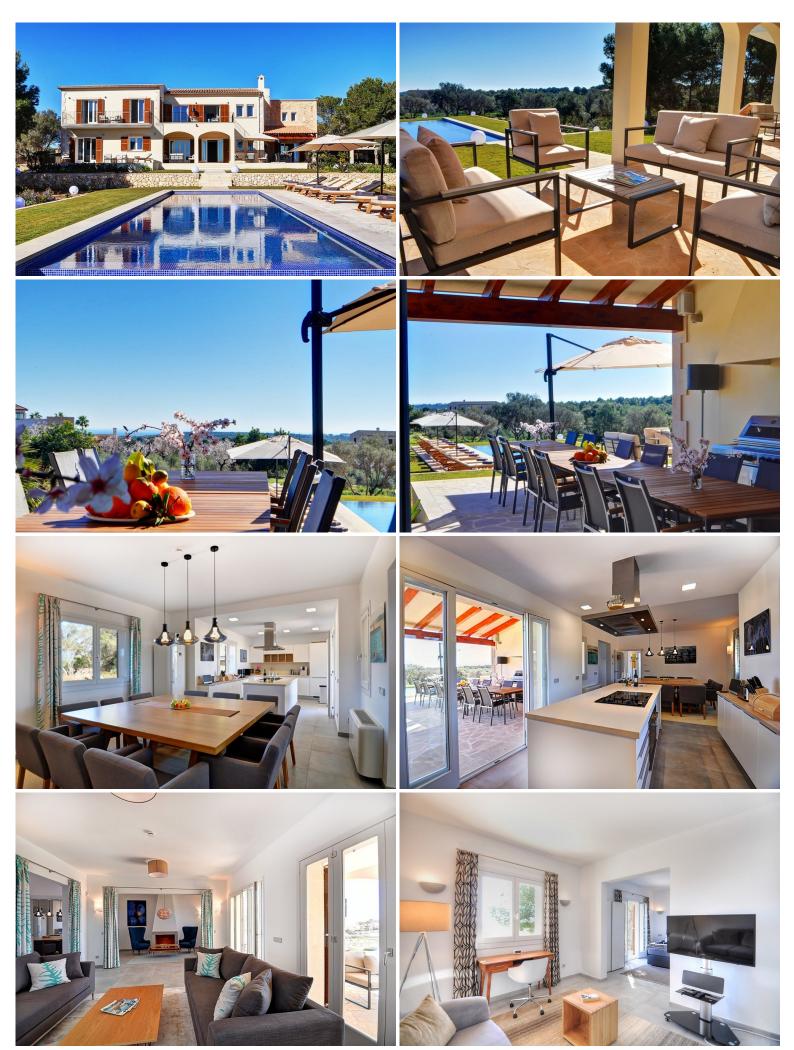

#### Indoors:

Living room, upholstered sofas, armchairs, large full HD TV, sound system for indoor and outdoor, door to terrace.

Fully equipped, white gloss kitchen, door to outdoor terrace.

Laundry room, dishwasher and tumble dryer.

Bedroom 1: King size bed, TV, air conditioning, door to terrace, en suite bathroom, walk-in shower.

Bedroom 2: King size bed, TV, air conditioning, en suite shower room, walk-in shower.

Bedroom 3: King size bed, TV, air conditioning, door to garden, en suite shower room, walk-in shower.

Bedroom 4: King size bed/twin beds, TV, air conditioning, en suite bathroom, walk-in shower.

Bedroom 5: King size bed, TV, air conditioning, door to terrace, en suite bathroom, walk-in shower.

Bedroom 6: King size bed/ twin beds, TV, air conditioning, door to garden, en suite shower room, walk-in shower.

### **Grounds:**

1.6 hectares of private grounds planted with mature trees, ample lawn areas, lavender bushes and citru trees, well maintained Mediterranean garden with evening illumination. Private 14m x 8m pool (Roman steps), spacious sunbathing area furnished with sun beds and parasols. Yoga area. The terraces with outdoor living furniture and al fresco dining facilities, covered barbecue area, professional grill.