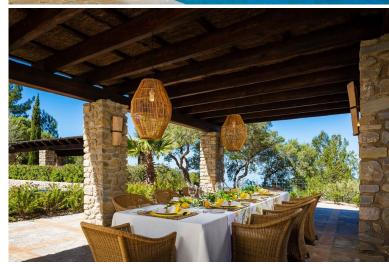

#### Grounds:

Beautifully terraced grounds comprising lush Mediterranean mature gardens. Covered terraces with spacious outdoor dining and lounge areas, BBQ, breath-taking views of the coastline. From here, it's only a short walk down to the private heatable 12m x 5.5m swimming pool (Roman steps). Poolside bar area. Table tennis. Parking.