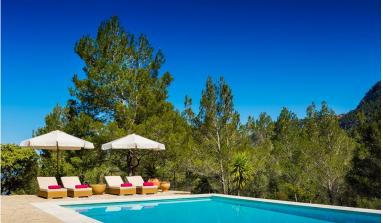

#### Grounds:

Beautifully terraced grounds comprising lush Mediterranean mature gardens. Covered terraces with spacious outdoor dining and lounge areas, BBQ, breath-taking views of the coastline. From here, it's only a short walk down to the private heatable 12m x 5.5m swimming pool (Roman steps). Poolside bar area. Table tennis. Parking.