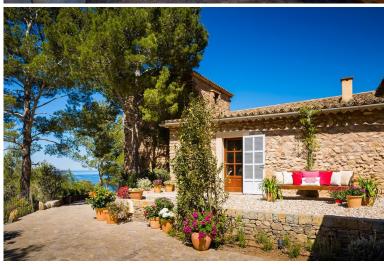

"Plunged in the Mallorcan lush countryside along the island's west coast, this exquisite stone-build period villa with heatable pool and enchanting Mediterranean gardens is a delightful luxury villa offering striking sea views and the option of fully catered stays".

### FULLY CATERED OPTION AVAILABLE.

Steeped in history this unique Mallorcan villa dates back to the 13th century. Completely refurbished to the highest standards it is now an elegant property exquisitely combining modern design and traditional architectural elements, complete with all latest comforts for a luxury seaside holiday in Banyalbufar, on the island of Mallorca. Fantastic views of the dramatic Mallorcan landscape can be enjoyed from every room.

#### Grounds:

Beautifully terraced grounds comprising lush Mediterranean mature gardens. Covered terraces with spacious outdoor dining and lounge areas, BBQ, breath-taking views of the coastline. From here, it's only a short walk down to the private heatable 12m x 5.5m swimming pool (Roman steps). Poolside bar area. Table tennis. Parking.