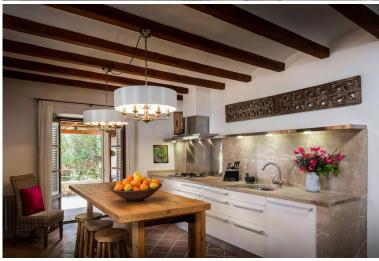

#### Indoors:

Dual aspect living doom, TV, open fireplace, comfortable sofas.

Interconnected lounge and dining area.

Fully equipped modern kitchen/ breakfast area, door to terrace.

One bedroom is located in the villa's signature turret, with a curved stairwell leading from a luxurious bathroom on the lower level.