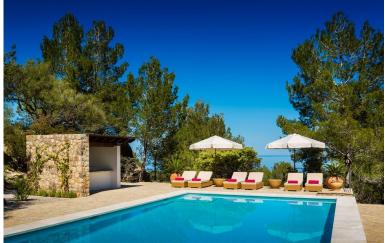

#### Grounds:

Beautifully terraced grounds comprising lush Mediterranean mature gardens. Covered terraces with spacious outdoor dining and lounge areas, BBQ, breath-taking views of the coastline. From here, it's only a short walk down to the private heatable 12m x 5.5m swimming pool (Roman steps). Poolside bar area. Table tennis. Parking.