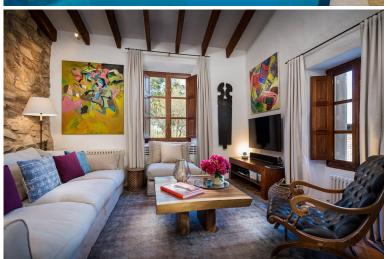

#### Indoors:

Dual aspect living doom, TV, open fireplace, comfortable sofas.

Interconnected lounge and dining area.

Fully equipped modern kitchen/ breakfast area, door to terrace.

One bedroom is located in the villa's signature turret, with a curved stairwell leading from a luxurious bathroom on the lower level.