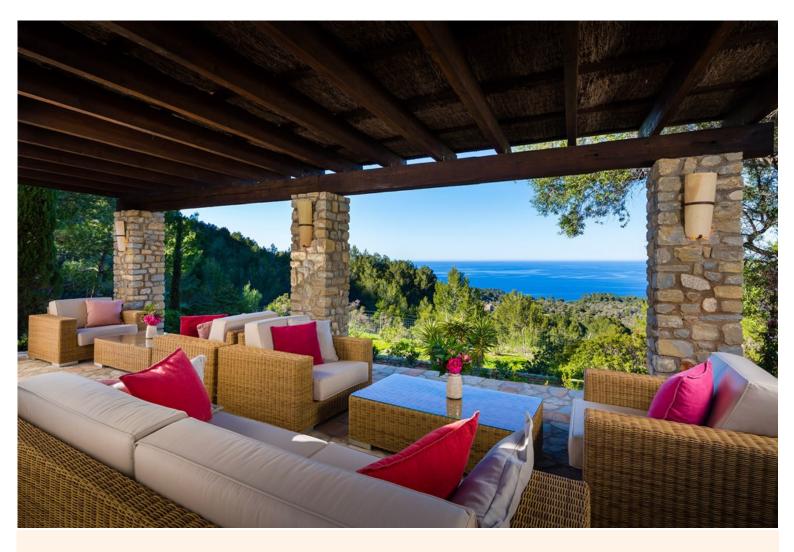

"Plunged in the Mallorcan lush countryside along the island's west coast, this exquisite stone-build period villa with heatable pool and enchanting Mediterranean gardens is a delightful luxury villa offering striking sea views and the option of fully catered stays".

### FULLY CATERED OPTION AVAILABLE.

Steeped in history this unique Mallorcan villa dates back to the 13th century. Completely refurbished to the highest standards it is now an elegant property exquisitely combining modern design and traditional architectural elements, complete with all latest comforts for a luxury seaside holiday in Banyalbufar, on the island of Mallorca. Fantastic views of the dramatic Mallorcan landscape can be enjoyed from every room.

#### Grounds:

Beautifully terraced grounds comprising lush Mediterranean mature gardens. Covered terraces with spacious outdoor dining and lounge areas, BBQ, breath-taking views of the coastline. From here, it's only a short walk down to the private heatable 12m x 5.5m swimming pool (Roman steps). Poolside bar area. Table tennis. Parking.