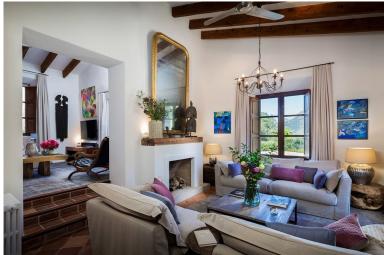

#### Indoors:

Dual aspect living doom, TV, open fireplace, comfortable sofas.

Interconnected lounge and dining area.

Fully equipped modern kitchen/ breakfast area, door to terrace.

One bedroom is located in the villa's signature turret, with a curved stairwell leading from a luxurious bathroom on the lower level.