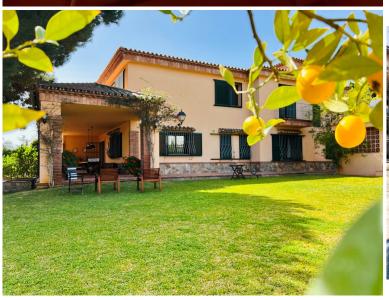

"Set back just 400 metres from Marbella's beachfront and its many restaurants, this substantial Andalusian style villa can accommodate up to 16 guests offering them spacious terraces with sea views, a secluded garden and a private pool as well as a perfect situation on the Costa del Sol".

### Grounds:

Private mature garden comprising tall trees, shrubs, vegetable and fruit garden. Outdoor dining area with BBQ. Private 12m x 5.5m pool (Roman steps), outdoor shower, sunbathing area, sunbeds and parasols. Covered parking for 3 cars and space for 2 further cars.