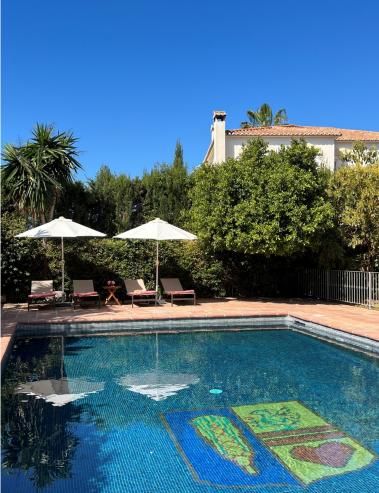

### Grounds:

Private mature garden comprising tall trees, shrubs, vegetable and fruit garden. Outdoor dining area with BBQ. Private 12m x 5.5m pool (Roman steps), outdoor shower, sunbathing area, sunbeds and parasols. Covered parking for 3 cars and space for 2 further cars.