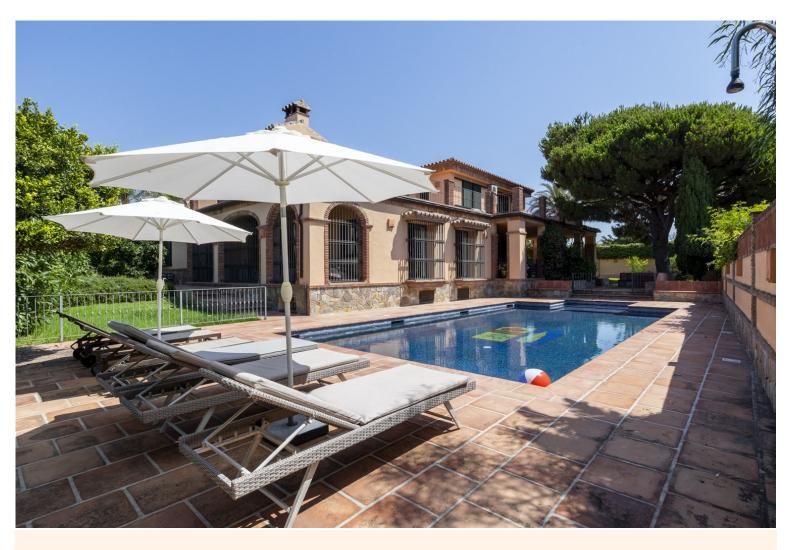

"Set back just 400 metres from Marbella's beachfront and its many restaurants, this substantial Andalusian style villa can accommodate up to 16 guests offering them spacious terraces with sea views, a secluded garden and a private pool as well as a perfect situation on the Costa del Sol".

### Grounds:

Private mature garden comprising tall trees, shrubs, vegetable and fruit garden. Outdoor dining area with BBQ. Private 12m x 5.5m pool (Roman steps), outdoor shower, sunbathing area, sunbeds and parasols. Covered parking for 3 cars and space for 2 further cars.