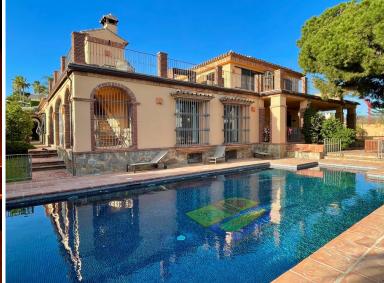

"Set back just 400 metres from Marbella's beachfront and its many restaurants, this substantial Andalusian style villa can accommodate up to 16 guests offering them spacious terraces with sea views, a secluded garden and a private pool as well as a perfect situation on the Costa del Sol".

### Grounds:

Private mature garden comprising tall trees, shrubs, vegetable and fruit garden. Outdoor dining area with BBQ. Private 12m x 5.5m pool (Roman steps), outdoor shower, sunbathing area, sunbeds and parasols. Covered parking for 3 cars and space for 2 further cars.