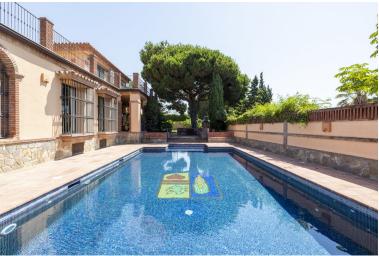

"Set back just 400 metres from Marbella's beachfront and its many restaurants, this substantial Andalusian style villa can accommodate up to 16 guests offering them spacious terraces with sea views, a secluded garden and a private pool as well as a perfect situation on the Costa del Sol".

### Grounds:

Private mature garden comprising tall trees, shrubs, vegetable and fruit garden. Outdoor dining area with BBQ. Private 12m x 5.5m pool (Roman steps), outdoor shower, sunbathing area, sunbeds and parasols. Covered parking for 3 cars and space for 2 further cars.