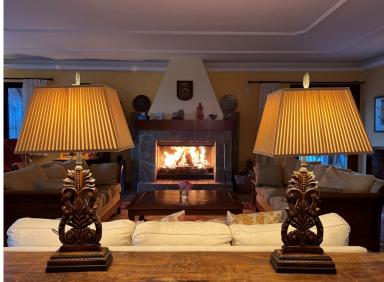

#### Ground Floor:

Open plan living space comprising:

Living area, several sitting areas, fireplace, door to indoor patio.

Fully equipped traditional-style kitchen/ breakfast area.

Dining area, door to terrace. TV.