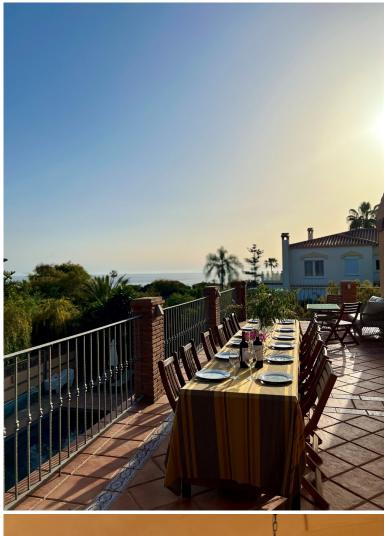

"Set back just 400 metres from Marbella's beachfront and its many restaurants, this substantial Andalusian style villa can accommodate up to 16 guests offering them spacious terraces with sea views, a secluded garden and a private pool as well as a perfect situation on the Costa del Sol".

The upper terrace has sea views, second built-in BBQ, summer kitchen, outdoor dining and lounge area.