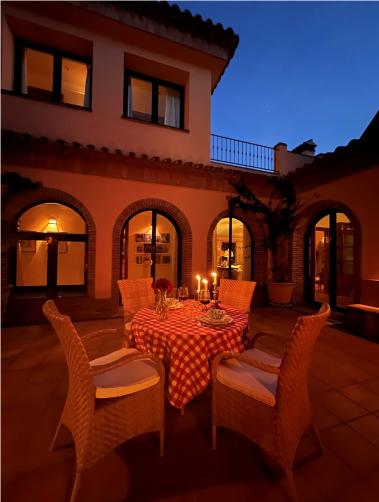

Independent 'Wing'\* with:

2 Double bedrooms (1.80m beds).

1 Bunk bedroom.

Shower room.

Kitchenette/ dining area.

\*This independent wing could be closed off for one family/privacy

Nice inner courtyard area with seating in the middle of the building.